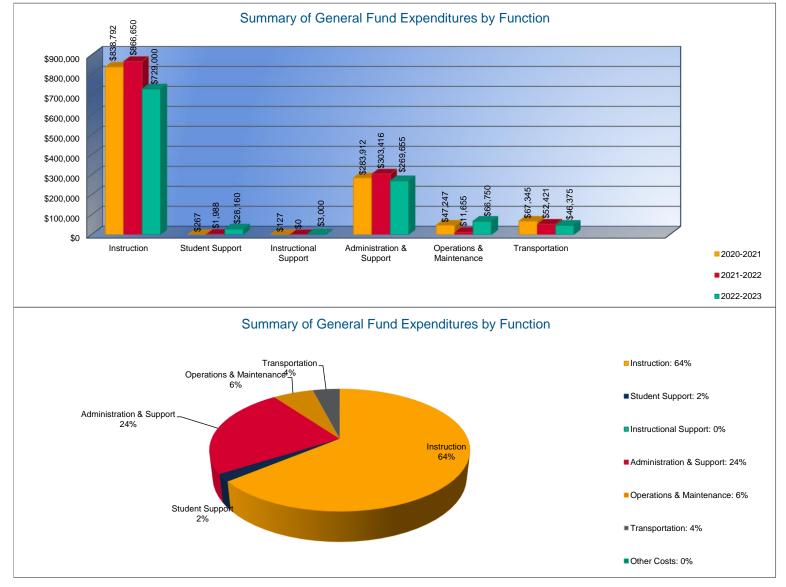

#### Summary of General Fund Expenditures by Function\*

|                          |             | %     |             | %     |        |             | %     |        |
|--------------------------|-------------|-------|-------------|-------|--------|-------------|-------|--------|
|                          | 2020-2021   | of    | 2021-2022   | of    | %      | 2022-2023   | of    | %      |
|                          | Actual      | Total | Actual      | Total | Change | Budget      | Total | Change |
| Instruction              | \$838,792   | 68%   | \$866,650   | 70%   | 3%     | \$729,000   | 64%   | -16%   |
| Student Support          | \$267       | <1%   | \$1,988     | 0%    | 645%   | \$28,160    | 2%    | 1316%  |
| Instructional Support    | \$127       | <1%   | \$0         | 0%    | -100%  | \$3,000     | 0%    | 0%     |
| Administration & Support | \$283,912   | 23%   | \$303,416   | 25%   | 7%     | \$269,655   | 24%   | -11%   |
| Operations & Maintenance | \$47,247    | 4%    | \$11,655    | 1%    | -75%   | \$66,750    | 6%    | 473%   |
| Transportation           | \$67,345    | 5%    | \$52,421    | 4%    | -22%   | \$46,375    | 4%    | -12%   |
| Capital Improvements     | \$0         | 0%    | \$0         | 0%    | 0%     | \$0         | 0%    | 0%     |
| Other Costs              | \$0         | 0%    | \$0         | 0%    | 0%     | \$0         | 0%    | 0%     |
| Total Expenditures       | \$1,237,690 | 100%  | \$1,236,130 | 100%  | 0%     | \$1,142,940 | 100%  | -8%    |
| Amount per Pupil         | \$11,788    |       | \$11,553    |       | -2%    | \$10,297    |       | -11%   |

\*The Summary of General Fund Expenditures by Function comes from pages 6-13 and only uses the "General Fund" line items.