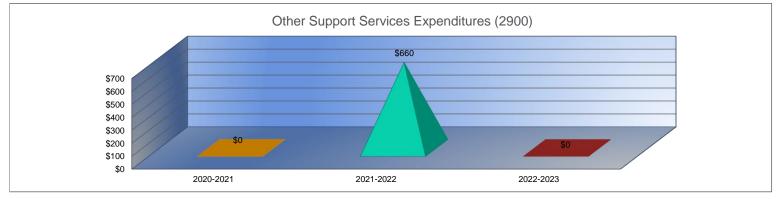

#### Summary of Total Expenditures by Function (All Funds)

|                                    | 2020-2021           | % of  | 2021-2022   | % of  | %      | 2022-2023   | % of  | %      |
|------------------------------------|---------------------|-------|-------------|-------|--------|-------------|-------|--------|
|                                    | Actual              | Total | Actual      | Total | Change | Budget      | Total | Change |
| Instruction                        | \$1,758,001         | 66%   | \$1,877,932 | 63%   | 7%     | \$1,770,619 | 58%   | -6%    |
| Student Support Services           | \$267               | <1%   | \$22,031    | 1%    | 8151%  | \$56,860    | 2%    | 158%   |
| Instructional Support Services     | \$8,570             | 0%    | \$3,104     | 0%    | -64%   | \$42,980    | 1%    | 1285%  |
| Administration & Support           | \$442,988           | 17%   | \$479,904   | 16%   | 8%     | \$484,335   | 16%   | 1%     |
| Operations & Maintenance           | \$244,775           | 9%    | \$248,052   | 8%    | 1%     | \$323,441   | 11%   | 30%    |
| Transportation                     | \$110,377           | 4%    | \$109,461   | 4%    | -1%    | \$143,875   | 5%    | 31%    |
| Food Services                      | \$91,096            | 3%    | \$106,723   | 4%    | 17%    | \$113,704   | 4%    | 7%     |
| Capital Improvements               | \$2,528             | <1%   | \$118,578   | 4%    | 4591%  | \$97,733    | 3%    | -18%   |
| Debt Services                      | \$0                 | 0%    | \$0         | 0%    | 0%     | \$0         | 0%    | 0%     |
| Other Costs                        | \$0                 | 0%    | \$660       | <1%   | 0%     | \$0         | 0%    | -100%  |
| Total Expenditures                 | 2,658,602           | 100%  | \$2,966,445 | 100%  | 12%    | \$3,033,547 | 100%  | 2%     |
| Amount per Pupil                   | \$25,320            |       | \$27,724    |       | 9%     | \$27,329    |       | -1%    |
| Current Expenditures <sup>2</sup>  | \$2,488,599         | 100%  | \$2,632,998 | 100%  | 6%     | \$2,683,314 | 100%  | 2%     |
| Amount per Pupil                   | \$23,701            |       | \$24,607    |       | 4%     | \$24,174    |       | -2%    |
| Percent of Expenditures for Instru | uction <sup>3</sup> |       |             |       |        |             |       |        |
| Total Expenditures                 | \$1,714,732         | 64%   | \$1,823,234 | 61%   | -3%    | \$1,715,619 | 57%   | -4%    |
| Current Expenditures               | \$1,714,732         | 69%   | \$1,823,234 | 69%   | 0%     | \$1,715,619 | 64%   | -5%    |

# Summary of Supplemental General Fund Expenditures by Function\*

|                          |           | %     |           | %     |        |           | %     |        |
|--------------------------|-----------|-------|-----------|-------|--------|-----------|-------|--------|
|                          | 2020-2021 | of    | 2021-2022 | of    | %      | 2022-2023 | of    | %      |
|                          | Actual    | Total | Actual    | Total | Change | Budget    | Total | Change |
| Instruction              | \$249,946 | 60%   | \$287,293 | 58%   | 15%    | \$202,311 | 45%   | -30%   |
| Student Support          | \$0       | 0%    | \$0       | 0%    | 0%     | \$2,700   | 1%    | 0%     |
| Instructional Support    | \$696     | 0%    | \$0       | 0%    | -100%  | \$6,000   | 1%    | 0%     |
| Administration & Support | \$56,298  | 14%   | \$50,934  | 10%   | -10%   | \$61,000  | 14%   | 20%    |
| Operations & Maintenance | \$67,895  | 16%   | \$105,613 | 21%   | 56%    | \$119,500 | 27%   | 13%    |
| Transportation           | \$40,539  | 10%   | \$54,539  | 11%   | 35%    | \$57,500  | 13%   | 5%     |
| Capital Improvements     | \$0       | 0%    | \$0       | 0%    | 0%     | \$0       | 0%    | 0%     |
| Other Costs              | \$0       | 0%    | \$660     | 0%    | 0%     | \$0       | 0%    | -100%  |
| Total Expenditures       | \$415,374 | 100%  | \$499,039 | 100%  | 20%    | \$449,011 | 100%  | -10%   |
| Amount per Pupil         | \$3,956   |       | \$4,664   |       | 18%    | \$4,045   |       | -13%   |

#### Summary of General and Supplemental General Fund Expenditures by Function\*

|                          |             | %     |             | %     |        |             | %     |        |
|--------------------------|-------------|-------|-------------|-------|--------|-------------|-------|--------|
|                          | 2020-2021   | of    | 2021-2022   | of    | %      | 2022-2023   | of    | %      |
|                          | Actual      | Total | Actual      | Total | Change | Budget      | Total | Change |
| Instruction              | \$1,088,738 | 66%   | \$1,153,943 | 67%   | 6%     | \$931,311   | 59%   | -19%   |
| Student Support          | \$267       | <1%   | \$1,988     | 0%    | 645%   | \$30,860    | 2%    | 1452%  |
| Instructional Support    | \$823       | <1%   | \$0         | 0%    | -100%  | \$9,000     | 1%    | 0%     |
| Administration & Support | \$340,210   | 21%   | \$354,350   | 20%   | 4%     | \$330,655   | 21%   | -7%    |
| Operations & Maintenance | \$115,142   | 7%    | \$117,268   | 7%    | 2%     | \$186,250   | 12%   | 59%    |
| Transportation           | \$107,884   | 7%    | \$106,960   | 6%    | -1%    | \$103,875   | 7%    | -3%    |
| Capital Improvements     | \$0         | 0%    | \$0         | 0%    | 0%     | \$0         | 0%    | 0%     |
| Other Costs              | \$0         | \$0   | \$660       | <1%   | 0%     | \$0         | 0%    | -100%  |
| Total Expenditures       | \$1,653,064 | 100%  | \$1,735,169 | 100%  | 5%     | \$1,591,951 | 100%  | -8%    |
| Amount per Pupil         | \$15,743    |       | \$16,217    |       | 3%     | \$14,342    |       | -12%   |