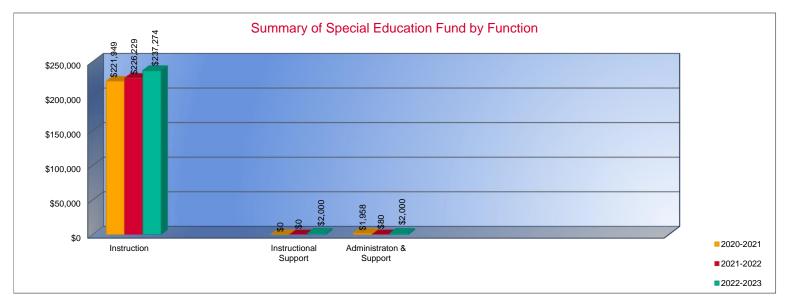

#### Summary of Special Education Fund by Function\*

|                                 | 2020-2021 | %<br>of | 2021-2022 | %<br>of | %      | 2022-2023 | %<br>of | %      |
|---------------------------------|-----------|---------|-----------|---------|--------|-----------|---------|--------|
|                                 | Actual    | Total   | Actual    | Total   | Change | Budget    | Total   | Change |
| Instruction                     | \$221,949 | 99%     | \$226,229 | 100%    | 2%     | \$237,274 | 98%     | 5%     |
| Student Support                 | \$0       | 0%      | \$0       | 0%      | 0%     | \$0       | 0%      | 0%     |
| Instructional Support           | \$0       | 0%      | \$0       | 0%      | 0%     | \$2,000   | 1%      | 0%     |
| Administraton & Support         | \$1,958   | 1%      | \$80      | <1%     | -96%   | \$2,000   | 1%      | 2400%  |
| Operations & Maintenance        | \$0       | 0%      | \$0       | 0%      | 0%     | \$0       | 0%      | 0%     |
| Transportation                  | \$0       | 0%      | \$0       | 0%      | 0%     | \$0       | 0%      | 0%     |
| Capital Improvements            | \$0       | 0%      | \$0       | 0%      | 0%     | \$0       | 0%      | 0%     |
| Other Costs                     | \$0       | 0%      | \$0       | 0%      | 0%     | \$0       | 0%      | 0%     |
| Total Expenditures <sup>1</sup> | \$223,907 | 100%    | \$226,309 | 100%    | 1%     | \$241,274 | 100%    | 7%     |
| Amount per Pupil                | \$2,132   |         | \$2,115   |         | -1%    | \$2,174   |         | 3%     |

\*The Summary of Special Education Fund Expenditures by Function comes from pages 6-13 and only uses the "Special Education Fund" line items.

1. Total expenditures excludes the Special Ed Coop fund because it would include expenditures for all schools participating in the Coop.