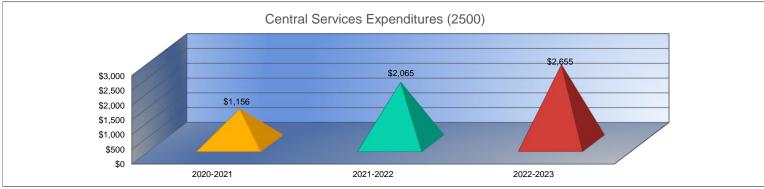

#### **Central Services Expenditures (2500)**

| USD # 2 | 292 |
|---------|-----|
|---------|-----|

|                                 | 2020-2021 |
|---------------------------------|-----------|
|                                 | Actual    |
| General                         | \$1,156   |
| Federal Funds                   | \$0       |
| Supplemental General            | \$0       |
| Preschool-Aged At-Risk          | \$0       |
| At Risk (K-12)                  | \$0       |
| Bilingual Education             | \$0       |
| Virtual Education               | \$0       |
| Capital Outlay                  | \$0       |
| Driver Training                 | \$0       |
| Declining Enrollment            | \$0       |
| Extraordinary School Program    | \$0       |
| Food Service                    | \$0       |
| Professional Development        | \$0       |
| Parent Education Program        | \$0       |
| Summer School                   | \$0       |
| Special Education               | \$0       |
| Cost of Living                  | \$0       |
| Career and Postsecondary Ed.    | \$0       |
| Gifts & Grants <sup>1</sup>     | \$0       |
| Special Liability               | \$0       |
| School Retirement               | \$0       |
| Extraordinary Growth Facilities | \$0       |
| Special Reserve                 | \$0       |
| KPERS Spec. Ret. Contribution   | \$0       |
| Contingency Reserve             | \$0       |
| Text Book & Student Material    | \$0       |
| Activity Fund                   | \$0       |
| Bond and Interest #1            | \$0       |
| Bond and Interest #2            | \$0       |
| No-Fund Warrant                 | \$0       |
| Special Assessment              | \$0       |
| Temporary Note                  | \$0       |
| SUBTOTAL                        | \$1,156   |
| Enrollment (FTE) <sup>3</sup>   | 105.0     |
| Amount per Pupil <sup>2</sup>   | \$11      |
| Adult Education                 | \$0       |
| Adult Supplemental Education    | \$0       |
| Special Education Coop          | \$0       |
| TOTAL                           | \$1,156   |

| 2021-2022 | %      |
|-----------|--------|
| Actual    | Change |
| \$2,065   | 79%    |
| \$0       | 0%     |
| \$0       | 0%     |
| \$0       | 0%     |
| \$0       | 0%     |
| \$0       | 0%     |
| \$0       | 0%     |
| \$0       | 0%     |
| \$0       | 0%     |
| \$0       | 0%     |
| \$0       | 0%     |
| \$0       | 0%     |
| \$0       | 0%     |
| \$0       | 0%     |
| \$0       | 0%     |
| \$0       | 0%     |
| \$0       | 0%     |
| \$0       | 0%     |
| \$0       | 0%     |
| \$0       | 0%     |
| \$0       | 0%     |
| \$0       | 0%     |
| \$0       | 0%     |
| \$0       | 0%     |
| \$0       | 0%     |
| \$0       | 0%     |
| \$0       | 0%     |
| \$0       | 0%     |
| \$0       | 0%     |
| \$0       | 0%     |
| \$0       | 0%     |
| \$0       | 0%     |
| \$2,065   | 79%    |
| 107.0     | 2%     |
| \$19      | 73%    |
| \$0       | 0%     |
| \$0       | 0%     |
| \$0       | 0%     |
| \$2,065   | 79%    |

| 2022-2023<br>Budget |         | %<br>Change |
|---------------------|---------|-------------|
|                     | \$2,655 | 29%         |
|                     | \$0     | 0%          |
|                     | \$0     | 0%          |
|                     | \$0     | 0%          |
|                     | \$0     | 0%          |
|                     | \$0     | 0%          |
|                     | \$0     | 0%          |
|                     | \$0     | 0%          |
|                     | \$0     | 0%          |
|                     | \$0     | 0%          |
|                     | \$0     | 0%          |
|                     | \$0     | 0%          |
|                     | \$0     | 0%          |
|                     | \$0     | 0%          |
|                     | \$0     | 0%          |
|                     | \$0     | 0%          |
|                     | \$0     | 0%          |
|                     | \$0     | 0%          |
|                     | \$0     | 0%          |
|                     | \$0     | 0%          |
|                     | \$0     | 0%          |
|                     | \$0     | 0%          |
|                     |         |             |
|                     | \$0     | 0%          |
|                     |         |             |
|                     |         |             |
|                     |         |             |
|                     | \$0     | 0%          |
|                     | \$0     | 0%          |
|                     | \$0     | 0%          |
|                     | \$0     | 0%          |
|                     | \$0     | 0%          |
|                     | \$2,655 | 29%         |
|                     | 111.0   | 4%          |
|                     | \$24    | 26%         |
|                     | \$0     | 0%          |
|                     | \$0     | 0%          |
|                     | \$0     | 0%          |
|                     | \$2,655 | 29%         |
|                     |         |             |