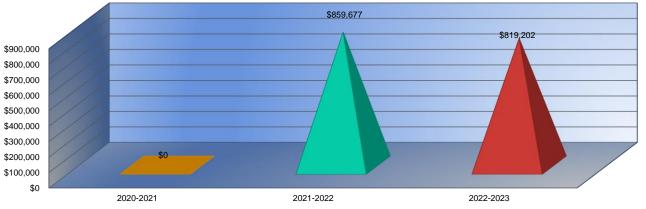

#### Summary of Special Education Fund by Function\*

|                                 | 2020-2021 | %<br>of | 2021-2022 | %<br>of | %      | 2022-2023 | %<br>of | %      |
|---------------------------------|-----------|---------|-----------|---------|--------|-----------|---------|--------|
|                                 | Actual    | Total   | Actual    | Total   | Change | Budget    | Total   | Change |
| Instruction                     | \$221,949 | 99%     | \$226,229 | 100%    | 2%     | \$237,274 | 98%     | 5%     |
| Student Support                 | \$0       | 0%      | \$0       | 0%      | 0%     | \$0       | 0%      | 0%     |
| Instructional Support           | \$0       | 0%      | \$0       | 0%      | 0%     | \$2,000   | 1%      | 0%     |
| Administraton & Support         | \$1,958   | 1%      | \$80      | <1%     | -96%   | \$2,000   | 1%      | 2400%  |
| Operations & Maintenance        | \$0       | 0%      | \$0       | 0%      | 0%     | \$0       | 0%      | 0%     |
| Transportation                  | \$0       | 0%      | \$0       | 0%      | 0%     | \$0       | 0%      | 0%     |
| Capital Improvements            | \$0       | 0%      | \$0       | 0%      | 0%     | \$0       | 0%      | 0%     |
| Other Costs                     | \$0       | 0%      | \$0       | 0%      | 0%     | \$0       | 0%      | 0%     |
| Total Expenditures <sup>1</sup> | \$223,907 | 100%    | \$226,309 | 100%    | 1%     | \$241,274 | 100%    | 7%     |
| Amount per Pupil                | \$2,132   |         | \$2,115   |         | -1%    | \$2,174   |         | 3%     |