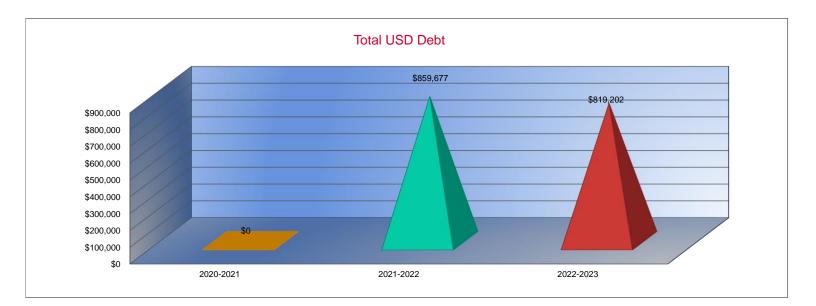

#### Summary of Total Expenditures by Function (All Funds)

|                                    | 2020-2021           | % of  | 2021-2022   | % of  | %      | 2022-2023   | % of  | %      |
|------------------------------------|---------------------|-------|-------------|-------|--------|-------------|-------|--------|
|                                    | Actual              | Total | Actual      | Total | Change | Budget      | Total | Change |
| Instruction                        | \$1,758,001         | 66%   | \$1,877,932 | 63%   | 7%     | \$1,770,619 | 58%   | -6%    |
| Student Support Services           | \$267               | <1%   | \$22,031    | 1%    | 8151%  | \$56,860    | 2%    | 158%   |
| Instructional Support Services     | \$8,570             | 0%    | \$3,104     | 0%    | -64%   | \$42,980    | 1%    | 1285%  |
| Administration & Support           | \$442,988           | 17%   | \$479,904   | 16%   | 8%     | \$484,335   | 16%   | 1%     |
| Operations & Maintenance           | \$244,775           | 9%    | \$248,052   | 8%    | 1%     | \$323,441   | 11%   | 30%    |
| Transportation                     | \$110,377           | 4%    | \$109,461   | 4%    | -1%    | \$143,875   | 5%    | 31%    |
| Food Services                      | \$91,096            | 3%    | \$106,723   | 4%    | 17%    | \$113,704   | 4%    | 7%     |
| Capital Improvements               | \$2,528             | <1%   | \$118,578   | 4%    | 4591%  | \$97,733    | 3%    | -18%   |
| Debt Services                      | \$0                 | 0%    | \$0         | 0%    | 0%     | \$0         | 0%    | 0%     |
| Other Costs                        | \$0                 | 0%    | \$660       | <1%   | 0%     | \$0         | 0%    | -100%  |
| Total Expenditures                 | 2,658,602           | 100%  | \$2,966,445 | 100%  | 12%    | \$3,033,547 | 100%  | 2%     |
| Amount per Pupil                   | \$25,320            |       | \$27,724    |       | 9%     | \$27,329    |       | -1%    |
| Current Expenditures <sup>2</sup>  | \$2,488,599         | 100%  | \$2,632,998 | 100%  | 6%     | \$2,683,314 | 100%  | 2%     |
| Amount per Pupil                   | \$23,701            |       | \$24,607    |       | 4%     | \$24,174    |       | -2%    |
| Percent of Expenditures for Instru | uction <sup>3</sup> |       |             |       |        |             |       |        |
| Total Expenditures                 | \$1,714,732         | 64%   | \$1,823,234 | 61%   | -3%    | \$1,715,619 | 57%   | -4%    |
| Current Expenditures               | \$1,714,732         | 69%   | \$1,823,234 | 69%   | 0%     | \$1,715,619 | 64%   | -5%    |

2. Current Expenditures excludes Capital Outlay (Code 16) and Bond Debt expenditures (Code 62 & 63)

3. Instruction excludes Capital Outlay (Code 16) and Bond Debt expenditures (Code 62 & 63)

<u>Functions Included:</u> Instruction (1000), Student Support Services (2100), Instructional Support Services (2200), Administration & Support (2300, 2400, 2500), Operations & Maintenance (2600), Transportation (2700), Food Service (3100), Other Costs (2900, 3300), Capital Improvements (4000), Debt Services (5100) and Transfers (5200)