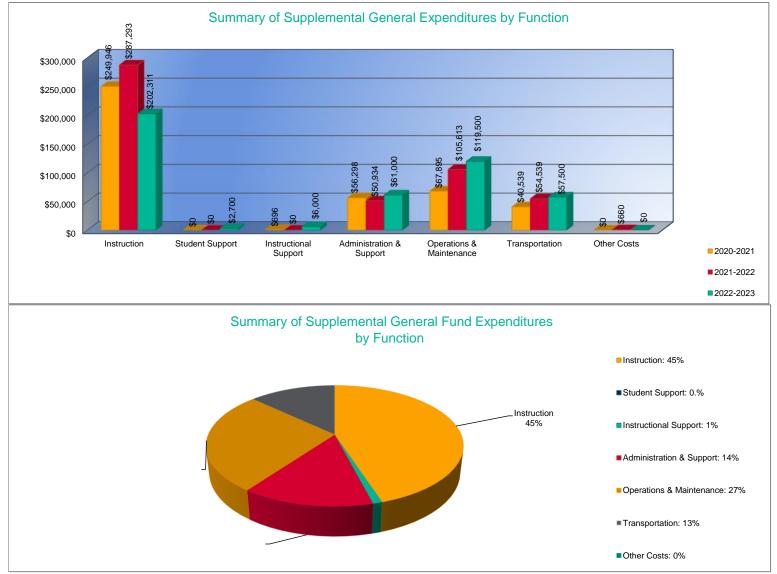

# Summary of Supplemental General Fund Expenditures by Function\*

|                          |           | %     |           | %     |        |           | %     |        |
|--------------------------|-----------|-------|-----------|-------|--------|-----------|-------|--------|
|                          | 2020-2021 | of    | 2021-2022 | of    | %      | 2022-2023 | of    | %      |
|                          | Actual    | Total | Actual    | Total | Change | Budget    | Total | Change |
| Instruction              | \$249,946 | 60%   | \$287,293 | 58%   | 15%    | \$202,311 | 45%   | -30%   |
| Student Support          | \$0       | 0%    | \$0       | 0%    | 0%     | \$2,700   | 1%    | 0%     |
| Instructional Support    | \$696     | 0%    | \$0       | 0%    | -100%  | \$6,000   | 1%    | 0%     |
| Administration & Support | \$56,298  | 14%   | \$50,934  | 10%   | -10%   | \$61,000  | 14%   | 20%    |
| Operations & Maintenance | \$67,895  | 16%   | \$105,613 | 21%   | 56%    | \$119,500 | 27%   | 13%    |
| Transportation           | \$40,539  | 10%   | \$54,539  | 11%   | 35%    | \$57,500  | 13%   | 5%     |
| Capital Improvements     | \$0       | 0%    | \$0       | 0%    | 0%     | \$0       | 0%    | 0%     |
| Other Costs              | \$0       | 0%    | \$660     | 0%    | 0%     | \$0       | 0%    | -100%  |
| Total Expenditures       | \$415,374 | 100%  | \$499,039 | 100%  | 20%    | \$449,011 | 100%  | -10%   |
| Amount per Pupil         | \$3,956   |       | \$4,664   |       | 18%    | \$4,045   |       | -13%   |

\*The Summary of Supplemental General Fund Expenditures by Function comes from pages 6-13 and only uses the "Supplemental General Fund" line items.