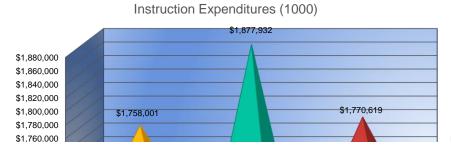

3. FTE enrollment includes 9/20 and 2/20 counts, Preschool-Aged At-Risk (4 year old) and Virtual; excludes KAMS. Beginning in 2017-2018, full-day Kindergarten is funded as 1.0 FTE.

Instruction Expenditures by Fund Instruction Expenditures (1000) \$1,877,932 \$900,000 \$1,880,000 \$866,650 \$800,000 \$838,792 \$1,860,000 \$700,000 \$1,840,000 \$729,000 \$600,000 \$1,820,000 \$500,000 \$1,770,619 \$1,800,000 202.31 \$1,758,001 \$400,000 \$1,780,000 \$1,760,000 \$300,000 \$1,740,000 \$200,000 \$1,720,000 \$100,000 \$1,700,000 \$0 2021-2022 \$1,680,000 2020-2021 2022-2023 2020-2021 2021-2022 2022-2023 General Supplemental General Special Education