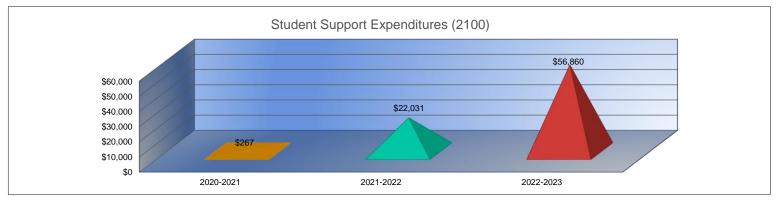

|                                 | 2020-2021<br>Actual |
|---------------------------------|---------------------|
| General                         | \$267               |
| Federal Funds                   | \$0                 |
| Supplemental General            | \$0                 |
| Preschool-Aged At-Risk          | \$0                 |
| At Risk (K-12)                  | \$0                 |
| Bilingual Education             | \$0                 |
| Virtual Education               | \$0                 |
| Capital Outlay                  | \$0                 |
| Driver Training                 | \$0                 |
| Declining Enrollment            | \$0                 |
| Extraordinary School Program    | \$0                 |
| Food Service                    | \$0                 |
| Professional Development        | \$0                 |
| Parent Education Program        | \$0                 |
| Summer School                   | \$0                 |
| Special Education               | \$0                 |
| Cost of Living                  | \$0                 |
| Career and Postsecondary Ed.    | \$0                 |
| Gifts & Grants <sup>1</sup>     | \$0                 |
| Special Liability               | \$0                 |
| School Retirement               | \$0                 |
| Extraordinary Growth Facilities | \$0                 |
| Special Reserve                 | \$0                 |
| KPERS Spec. Ret. Contribution   | \$0                 |
| Contingency Reserve             | \$0                 |
| Text Book & Student Material    | \$0                 |
| Activity Fund                   | \$0                 |
| Bond and Interest #1            | \$0                 |
| Bond and Interest #2            | \$0                 |
| No-Fund Warrant                 | \$0                 |
| Special Assessment              | \$0                 |
| Temporary Note                  | \$0                 |
| SUBTOTAL                        | \$267               |
| Enrollment (FTE) <sup>3</sup>   | 105.0               |
| Amount per Pupil <sup>2</sup>   | \$3                 |
| Adult Education                 | \$0                 |
| Adult Supplemental Education    | \$0                 |
| Special Education Coop          | \$0                 |
| TOTAL                           | \$267               |

| 2021-2022 | %      |
|-----------|--------|
| Actual    | Change |
| \$1,988   | 645%   |
| \$7,643   | 0%     |
| \$0       | 0%     |
| \$0       | 0%     |
| \$0       | 0%     |
| \$0       | 0%     |
| \$0       | 0%     |
| \$0       | 0%     |
| \$0       | 0%     |
| \$0       | 0%     |
| \$0       | 0%     |
| \$0       | 0%     |
| \$0       | 0%     |
| \$0       | 0%     |
| \$0       | 0%     |
| \$0       | 0%     |
| \$0       | 0%     |
| \$0       | 0%     |
| \$0       | 0%     |
| \$0       | 0%     |
| \$0       | 0%     |
| \$0       | 0%     |
| \$0       | 0%     |
| \$12,400  | 0%     |
| \$0       | 0%     |
| \$0       | 0%     |
| \$0       | 0%     |
| \$0       | 0%     |
| \$0       | 0%     |
| \$0       | 0%     |
| \$0       | 0%     |
| \$0       | 0%     |
| \$22,031  | 8151%  |
| 107.0     | 2%     |
| \$206     | 6767%  |
| \$0       | 0%     |
| \$0       | 0%     |
| \$0       | 0%     |
| \$22,031  | 8151%  |

| 2022-2023 | %      |
|-----------|--------|
| Budget    | Change |
| \$28,160  | 1316%  |
| \$14,000  | 83%    |
| \$2,700   | 0%     |
| \$0       | 0%     |
| \$0       | 0%     |
| \$0       | 0%     |
| \$0       | 0%     |
| \$0       | 0%     |
| \$0       | 0%     |
| \$0       | 0%     |
| \$0       | 0%     |
| \$0       | 0%     |
| \$0       | 0%     |
| \$0       | 0%     |
| \$0       | 0%     |
| \$0       | 0%     |
| \$0       | 0%     |
| \$0       | 0%     |
| \$0       | 0%     |
| \$0       | 0%     |
| \$0       | 0%     |
| \$0       | 0%     |
|           |        |
| \$12,000  | -3%    |
|           |        |
|           |        |
|           |        |
| \$0       | 0%     |
| \$0       | 0%     |
| \$0       | 0%     |
| \$0       | 0%     |
| \$0       | 0%     |
| \$56,860  | 158%   |
| 111.0     | 4%     |
| \$512     | 149%   |
| \$0       | 0%     |
| \$0       | 0%     |
| \$0       | 0%     |
| \$56,860  | 158%   |