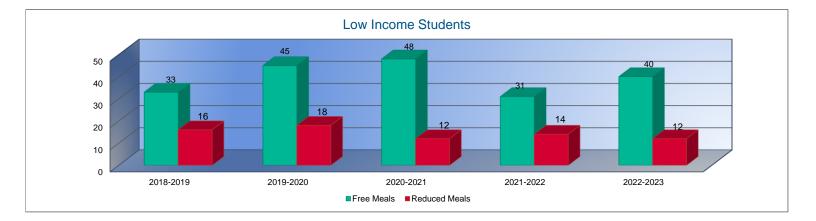

e | Budget    | Change |
| FTE Enrollment (excl. Virtual) <sup>1</sup> | 103.5     | 121.5     | 17%    | 105.0     | -14%   | 107.0     | 2%     | 111.0     | 4%     |
| FTE Enrollment (incl. Virtual)1             | 103.5     | 121.5     | 17%    | 105.0     | -14%   | 107.0     | 2%     | 111.0     | 4%     |
| Free Meal Student Headcount                 | 33        | 45        | 36%    | 48        | 7%     | 31        | -35%   | 40        | 29%    |
| Reduced Meal Student Headcount              | 16        | 18        | 13%    | 12        | -33%   | 14        | 17%    | 12        | -14%   |

1. FTE Enrollment includes 9/20 and 2/20 counts, Preschool-Aged At-Risk (4 year olds). Beginning in the 2017-2018 school year, full-day Kindergarten is funded as 1.0 FTE. KAMS FTE is excluded.







#### Mill Rates by Fund

|                                     | 2020-2021 |
|-------------------------------------|-----------|
|                                     | Actual    |
| General                             | 20.000    |
| Supplemental General                | 19.135    |
| Adult Education                     | 0.000     |
| Capital Outlay                      | 7.997     |
| Declining Enrollment                | 0.000     |
| Cost of Living                      | 0.000     |
| Special Liability                   | 0.000     |
| School Retirement                   | 0.000     |
| Extraordinary Growth Facilities     | 0.000     |
| Bond and Interest #1                | 0.000     |
| Bond and Interest #2                | 0.000     |
| No Fund Warrant                     | 0.000