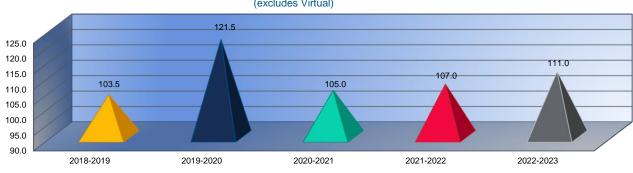

|                                 | 2020-2021   |
|---------------------------------|-------------|
|                                 | Actual      |
| General                         | \$838,792   |
| Federal Funds                   | \$88,919    |
| Supplemental General            | \$249,946   |
| Preschool-Aged At-Risk          | \$0         |
| At Risk (K-12)                  | \$116,634   |
| Bilingual Education             | \$0         |
| Virtual Education               | \$0         |
| Capital Outlay                  | \$43,269    |
| Driver Education                | \$3,428     |
| Declining Enrollment            | \$0         |
| Extraordinary School Program    | \$0         |
| Food Service                    | \$0         |
| Professional Development        | \$0         |
| Parent Education Program        | \$0         |
| Summer School                   | \$0         |
| Special Education               | \$221,949   |
| Cost of Living                  | \$0         |
| Career and Postsecondary Ed.    | \$70,665    |
| Gifts & Grants <sup>1</sup>     | \$2,253     |
| Special Liability               | \$0         |
| School Retirement               | \$0         |
| Extraordinary Growth Facilities | \$0         |
| Special Reserve                 | \$0         |
| KPERS Spec. Ret. Contribution   | \$78,807    |
| Contingency Reserve             | \$10,422    |
| Text Book & Student Material    | \$10,642    |
| Activity Fund                   | \$22,275    |
| Bond and Interest #1            | \$0         |
| Bond and Interest #2            | \$0         |
| No-Fund Warrant                 | \$0         |
| Special Assessment              | \$0         |
| Temporary Note                  | \$0         |
| SUBTOTAL                        | \$1,758,001 |
| Enrollment (FTE) <sup>3</sup>   | 105.0       |
| Amount per Pupil <sup>2</sup>   | \$16,743    |
| Adult Education                 | \$0         |
| Adult Supplemental Education    | \$0         |
| Special Education Coop          | \$0         |
| TOTAL                           | \$1,758,001 |

| 2021-2022   | %      |
|-------------|--------|
| Actual      | Change |
| \$866,650   | 3%     |
| \$130,851   | 47%    |
| \$287,293   | 15%    |
| \$0         | 0%     |
| \$104,455   | -10%   |
| \$0         | 0%     |
| \$0         | 0%     |
| \$54,698    | 26%    |
| \$3,508     | 2%     |
| \$0         | 0%     |
| \$0         | 0%     |
| \$0         | 0%     |
| \$0         | 0%     |
| \$0         | 0%     |
| \$0         | 0%     |
| \$226,229   | 2%     |
| \$0         | 0%     |
| \$73,177    | 4%     |
| \$445       | -80%   |
| \$0         | 0%     |
| \$0         | 0%     |
| \$0         | 0%     |
| \$0         | 0%     |
| \$72,950    | -7%    |
| \$3,525     | -66%   |
| \$3,605     | -66%   |
| \$50,546    | 127%   |
| \$0         | 0%     |
| \$0         | 0%     |
| \$0         | 0%     |
| \$0         | 0%     |
| \$0         | 0%     |
| \$1,877,932 | 7%     |
| 107.0       | 2%     |
| \$17,551    | 5%     |
| \$0         | 0%     |
| \$0         | 0%     |
| \$0         | 0%     |
| \$1,877,932 | 7%     |

| 2022-2023<br>Budget    | %<br>Change |
|------------------------|-------------|
| \$729,000              | -16%        |
|                        | 70%         |
| \$222,814<br>\$202,311 | -30%        |
| \$202,311              | -30%        |
| \$132,230              | 27%         |
|                        | 0%          |
| \$0<br>\$0             | 0%          |
| \$55,000               | 1%          |
| \$3,705                | 6%          |
| \$3,703                | 0%          |
| \$0                    | 0%          |
| \$0                    | 0%          |
| \$0                    | 0%          |
| \$0                    | 0%          |
| \$0                    | 0%          |
| \$237,274              | 5%          |
| \$237,274              | 0%          |
| \$79,717               | 9%          |
| \$29,568               | 6544%       |
| \$0                    | 0%          |
| \$0                    | 0%          |
| \$0                    | 0%          |
| <b>\$</b>              | 070         |
| \$79,000               | 8%          |
| \$10,000               | 070         |
|                        |             |
|                        |             |
| \$0                    | 0%          |
| \$0                    | 0%          |
| \$0                    | 0%          |
| \$0                    | 0%          |
| \$0                    | 0%          |
| \$1,770,619            | -6%         |
| 111.0                  | -0 %        |
| \$15,952               | -9%         |
| \$0                    | 0%          |
| \$0                    | 0%          |
| \$0                    | 0%          |
|                        |             |
| \$1,770,619            | -6%         |

3. FTE enrollment includes 9/20 and 2/20 counts, Preschool-Aged At-Risk (4 year old) and Virtual; excludes KAMS. Beginning in 2017-2018, full-day Kindergarten is funded as 1.0 FTE.

Instruction Expenditures by Fund Instruction Expenditures (1000) \$1,877,932 \$900,000 \$1,880,000 \$866,650 \$800,000 \$838,792 \$1,860,000 \$700,000 \$1,840,000 \$729,000 \$600,000 \$1,820,000 \$500,000 \$1,770,619 \$1,800,000 202.31 \$1,758,001 \$400,000 \$1,780,000 \$1,760,000 \$300,000 \$1,740,000 \$200,000 \$1,720,000 \$100,000 \$1,700,000 \$0 2021-2022 \$1,680,000 2020-2021 2022-2023 2020-2021 2021-2022 2022-2023 General Supplemental General Special Education