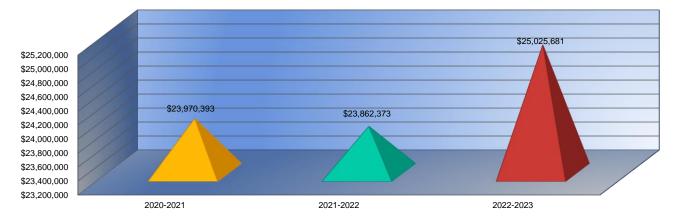

#### Summary of Total Expenditures by Function (All Funds)

|                                    | 2020-2021           | % of  | 2021-2022   | % of  | %      | 2022-2023   | % of  | %      |
|------------------------------------|---------------------|-------|-------------|-------|--------|-------------|-------|--------|
|                                    | Actual              | Total | Actual      | Total | Change | Budget      | Total | Change |
| Instruction                        | \$1,758,001         | 66%   | \$1,877,932 | 63%   | 7%     | \$1,770,619 | 58%   | -6%    |
| Student Support Services           | \$267               | <1%   | \$22,031    | 1%    | 8151%  | \$56,860    | 2%    | 158%   |
| Instructional Support Services     | \$8,570             | 0%    | \$3,104     | 0%    | -64%   | \$42,980    | 1%    | 1285%  |
| Administration & Support           | \$442,988           | 17%   | \$479,904   | 16%   | 8%     | \$484,335   | 16%   | 1%     |
| Operations & Maintenance           | \$244,775           | 9%    | \$248,052   | 8%    | 1%     | \$323,441   | 11%   | 30%    |
| Transportation                     | \$110,377           | 4%    | \$109,461   | 4%    | -1%    | \$143,875   | 5%    | 31%    |
| Food Services                      | \$91,096            | 3%    | \$106,723   | 4%    | 17%    | \$113,704   | 4%    | 7%     |
| Capital Improvements               | \$2,528             | <1%   | \$118,578   | 4%    | 4591%  | \$97,733    | 3%    | -18%   |
| Debt Services                      | \$0                 | 0%    | \$0         | 0%    | 0%     | \$0         | 0%    | 0%     |
| Other Costs                        | \$0                 | 0%    | \$660       | <1%   | 0%     | \$0         | 0%    | -100%  |
| Total Expenditures                 | 2,658,602           | 100%  | \$2,966,445 | 100%  | 12%    | \$3,033,547 | 100%  | 2%     |
| Amount per Pupil                   | \$25,320            |       | \$27,724    |       | 9%     | \$27,329    |       | -1%    |
| Current Expenditures <sup>2</sup>  | \$2,488,599         | 100%  | \$2,632,998 | 100%  | 6%     | \$2,683,314 | 100%  | 2%     |
| Amount per Pupil                   | \$23,701            |       | \$24,607    |       | 4%     | \$24,174    |       | -2%    |
| Percent of Expenditures for Instru | uction <sup>3</sup> |       |             |       |        |             |       |        |
| Total Expenditures                 | \$1,714,732         | 64%   | \$1,823,234 | 61%   | -3%    | \$1,715,619 | 57%   | -4%    |
| Current Expenditures               | \$1,714,732         | 69%   | \$1,823,234 | 69%   | 0%     | \$1,715,619 | 64%   | -5%    |