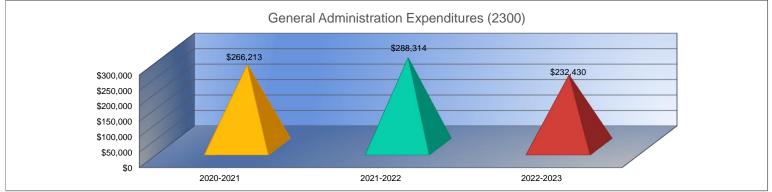

#### **General Administration Expenditures (2300)**

|                                 | 2020-2021 |
|---------------------------------|-----------|
|                                 | Actual    |
| General                         | \$169,330 |
| Federal Funds                   | \$0       |
| Supplemental General            | \$55,964  |
| Preschool-Aged At-Risk          | \$0       |
| At Risk (K-12)                  | \$0       |
| Bilingual Education             | \$0       |
| Virtual Education               | \$0       |
| Capital Outlay                  | \$0       |
| Driver Training                 | \$0       |
| Declining Enrollment            | \$0       |
| Extraordinary School Program    | \$0       |
| Food Service                    | \$0       |
| Professional Development        | \$0       |
| Parent Education Program        | \$0       |
| Summer School                   | \$0       |
| Special Education               | \$1,958   |
| Cost of Living                  | \$0       |
| Career and Postsecondary Ed.    | \$0       |
| Gifts & Grants <sup>1</sup>     | \$0       |
| Special Liability Expense       | \$0       |
| School Retirement               | \$0       |
| Extraordinary Growth Facilities | \$0       |
| Special Reserve                 | \$0       |
| KPERS Spec. Ret. Contribution   | \$38,961  |
| Contingency Reserve             | \$0       |
| Text Book & Student Material    | \$0       |
| Activity Fund                   | \$0       |
| Bond and Interest #1            | \$0       |
| Bond and Interest #2            | \$0       |
| No-Fund Warrant                 | \$0       |
| Special Assessment              | \$0       |
| Temporary Note                  | \$0       |
| SUBTOTAL                        | \$266,213 |
| Enrollment (FTE) <sup>3</sup>   | 105.0     |
| Amount per Pupil <sup>2</sup>   | \$2,535   |
| Adult Education                 | \$0       |
| Adult Supplemental Education    | \$0       |
| Special Education Coop          | \$0       |
| TOTAL                           | \$266,213 |
|                                 |           |

| 2021-2022 | %      |
|-----------|--------|
| Actual    | Change |
| \$189,066 | 12%    |
| \$0       | 0%     |
| \$48,707  | -13%   |
| \$0       | 0%     |
| \$0       | 0%     |
| \$0       | 0%     |
| \$0       | 0%     |
| \$10,514  | 0%     |
| \$0       | 0%     |
| \$0       | 0%     |
| \$0       | 0%     |
| \$0       | 0%     |
| \$0       | 0%     |
| \$0       | 0%     |
| \$0       | 0%     |
| \$80      | -96%   |
| \$0       | 0%     |
| \$0       | 0%     |
| \$0       | 0%     |
| \$0       | 0%     |
| \$0       | 0%     |
| \$0       | 0%     |
| \$0       | 0%     |
| \$39,947  | 3%     |
| \$0       | 0%     |
| \$0       | 0%     |
| \$0       | 0%     |
| \$0       | 0%     |
| \$0       | 0%     |
| \$0       | 0%     |
| \$0       | 0%     |
| \$0       | 0%     |
| \$288,314 | 8%     |
| 107.0     | 2%     |
| \$2,695   | 6%     |
| \$0       | 0%     |
| \$0       | 0%     |
| \$0       | 0%     |
| \$288,314 | 8%     |
| <u> </u>  | 6%     |

|                     | 0/          |
|---------------------|-------------|
| 2022-2023<br>Budget | %<br>Change |
| \$110,750           | -41%        |
| \$9,500             | 0%          |
| \$57,000            | 17%         |
| \$0                 | 0%          |
| \$0                 | 0%          |
| \$0                 | 0%          |
| \$0                 | 0%          |
| \$15,000            | 43%         |
| \$0                 | 0%          |
| \$0                 | 0%          |
| \$0                 | 0%          |
| \$0                 | 0%          |
| \$0                 | 0%          |
| \$0                 | 0%          |
| \$0                 | 0%          |
| \$2,000             | 2400%       |
| \$0                 | 0%          |
| \$0                 | 0%          |
| \$0                 | 0%          |
| \$0                 | 0%          |
| \$0                 | 0%<br>0%    |
| \$0                 | 0%          |
| \$38,180            | -4%         |
| \$00,100            | 70          |
|                     |             |
|                     |             |
| \$0                 | 0%          |
| \$0                 | 0%          |
| \$0                 | 0%          |
| \$0                 | 0%          |
| \$0                 | 0%          |
| \$232,430           | -19%        |
| 111.0               | 4%          |
| \$2,094             | -22%        |
| \$0                 | 0%          |
|                     | 0%          |
| \$0<br>\$0          | 0%          |
| · · ·               |             |
| \$232,430           | -19%        |