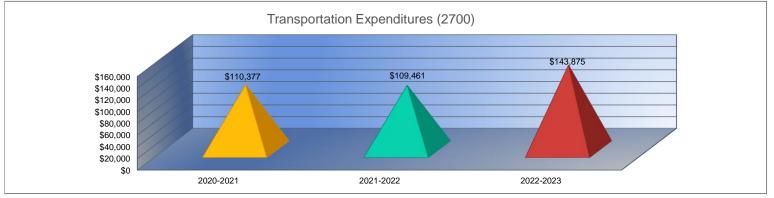

#### Summary of Total Expenditures by Function (All Funds)

|                                    | 2020-2021           | % of  | 2021-2022   | % of  | %      | 2022-2023   | % of  | %      |
|------------------------------------|---------------------|-------|-------------|-------|--------|-------------|-------|--------|
|                                    | Actual              | Total | Actual      | Total | Change | Budget      | Total | Change |
| Instruction                        | \$1,758,001         | 66%   | \$1,877,932 | 63%   | 7%     | \$1,770,619 | 58%   | -6%    |
| Student Support Services           | \$267               | <1%   | \$22,031    | 1%    | 8151%  | \$56,860    | 2%    | 158%   |
| Instructional Support Services     | \$8,570             | 0%    | \$3,104     | 0%    | -64%   | \$42,980    | 1%    | 1285%  |
| Administration & Support           | \$442,988           | 17%   | \$479,904   | 16%   | 8%     | \$484,335   | 16%   | 1%     |
| Operations & Maintenance           | \$244,775           | 9%    | \$248,052   | 8%    | 1%     | \$323,441   | 11%   | 30%    |
| Transportation                     | \$110,377           | 4%    | \$109,461   | 4%    | -1%    | \$143,875   | 5%    | 31%    |
| Food Services                      | \$91,096            | 3%    | \$106,723   | 4%    | 17%    | \$113,704   | 4%    | 7%     |
| Capital Improvements               | \$2,528             | <1%   | \$118,578   | 4%    | 4591%  | \$97,733    | 3%    | -18%   |
| Debt Services                      | \$0                 | 0%    | \$0         | 0%    | 0%     | \$0         | 0%    | 0%     |
| Other Costs                        | \$0                 | 0%    | \$660       | <1%   | 0%     | \$0         | 0%    | -100%  |
| Total Expenditures                 | 2,658,602           | 100%  | \$2,966,445 | 100%  | 12%    | \$3,033,547 | 100%  | 2%     |
| Amount per Pupil                   | \$25,320            |       | \$27,724    |       | 9%     | \$27,329    |       | -1%    |
| Current Expenditures <sup>2</sup>  | \$2,488,599         | 100%  | \$2,632,998 | 100%  | 6%     | \$2,683,314 | 100%  | 2%     |
| Amount per Pupil                   | \$23,701            |       | \$24,607    |       | 4%     | \$24,174    |       | -2%    |
| Percent of Expenditures for Instru | uction <sup>3</sup> |       |             |       |        |             |       |        |
| Total Expenditures                 | \$1,714,732         | 64%   | \$1,823,234 | 61%   | -3%    | \$1,715,619 | 57%   | -4%    |
| Current Expenditures               | \$1,714,732         | 69%   | \$1,823,234 | 69%   | 0%     | \$1,715,619 | 64%   | -5%    |

#### Summary of General and Supplemental General Fund Expenditures by Function\*

|                          |             | %     |             | %     |        |             | %     |        |
|--------------------------|-------------|-------|-------------|-------|--------|-------------|-------|--------|
|                          | 2020-2021   | of    | 2021-2022   | of    | %      | 2022-2023   | of    | %      |
|                          | Actual      | Total | Actual      | Total | Change | Budget      | Total | Change |
| Instruction              | \$1,088,738 | 66%   | \$1,153,943 | 67%   | 6%     | \$931,311   | 59%   | -19%   |
| Student Support          | \$267       | <1%   | \$1,988     | 0%    | 645%   | \$30,860    | 2%    | 1452%  |
| Instructional Support    | \$823       | <1%   | \$0         | 0%    | -100%  | \$9,000     | 1%    | 0%     |
| Administration & Support | \$340,210   | 21%   | \$354,350   | 20%   | 4%     | \$330,655   | 21%   | -7%    |
| Operations & Maintenance | \$115,142   | 7%    | \$117,268   | 7%    | 2%     | \$186,250   | 12%   | 59%    |
| Transportation           | \$107,884   | 7%    | \$106,960   | 6%    | -1%    | \$103,875   | 7%    | -3%    |
| Capital Improvements     | \$0         | 0%    | \$0         | 0%    | 0%     | \$0         | 0%    | 0%     |
| Other Costs              | \$0         | \$0   | \$660       | <1%   | 0%     | \$0         | 0%    | -100%  |
| Total Expenditures       | \$1,653,064 | 100%  | \$1,735,169 | 100%  | 5%     | \$1,591,951 | 100%  | -8%    |
| Amount per Pupil         | \$15,743    |       | \$16,217    |       | 3%     | \$14,342    |       | -12%   |