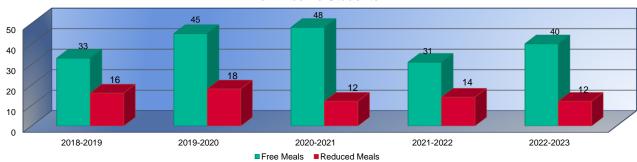

|                                 | 2020-2021   |
|---------------------------------|-------------|
|                                 | Actual      |
| General                         | \$838,792   |
| Federal Funds                   | \$88,919    |
| Supplemental General            | \$249,946   |
| Preschool-Aged At-Risk          | \$0         |
| At Risk (K-12)                  | \$116,634   |
| Bilingual Education             | \$0         |
| Virtual Education               | \$0         |
| Capital Outlay                  | \$43,269    |
| Driver Education                | \$3,428     |
| Declining Enrollment            | \$0         |
| Extraordinary School Program    | \$0         |
| Food Service                    | \$0         |
| Professional Development        | \$0         |
| Parent Education Program        | \$0         |
| Summer School                   | \$0         |
| Special Education               | \$221,949   |
| Cost of Living                  | \$0         |
| Career and Postsecondary Ed.    | \$70,665    |
| Gifts & Grants <sup>1</sup>     | \$2,253     |
| Special Liability               | \$0         |
| School Retirement               | \$0         |
| Extraordinary Growth Facilities | \$0         |
| Special Reserve                 | \$0         |
| KPERS Spec. Ret. Contribution   | \$78,807    |
| Contingency Reserve             | \$10,422    |
| Text Book & Student Material    | \$10,642    |
| Activity Fund                   | \$22,275    |
| Bond and Interest #1            | \$0         |
| Bond and Interest #2            | \$0         |
| No-Fund Warrant                 | \$0         |
| Special Assessment              | \$0         |
| Temporary Note                  | \$0         |
| SUBTOTAL                        | \$1,758,001 |
| Enrollment (FTE) <sup>3</sup>   | 105.0       |
| Amount per Pupil <sup>2</sup>   | \$16,743    |
| Adult Education                 | \$0         |
| Adult Supplemental Education    | \$0         |
| Special Education Coop          | \$0         |
| TOTAL                           | \$1,758,001 |

| 2021-2022   | %      |
|-------------|--------|
| Actual      | Change |
| \$866,650   | 3%     |
| \$130,851   | 47%    |
| \$287,293   | 15%    |
| \$0         | 0%     |
| \$104,455   | -10%   |
| \$0         | 0%     |
| \$0         | 0%     |
| \$54,698    | 26%    |
| \$3,508     | 2%     |
| \$0         | 0%     |
| \$0         | 0%     |
| \$0         | 0%     |
| \$0         | 0%     |
| \$0         | 0%     |
| \$0         | 0%     |
| \$226,229   | 2%     |
| \$0         | 0%     |
| \$73,177    | 4%     |
| \$445       | -80%   |
| \$0         | 0%     |
| \$0         | 0%     |
| \$0         | 0%     |
| \$0         | 0%     |
| \$72,950    | -7%    |
| \$3,525     | -66%   |
| \$3,605     | -66%   |
| \$50,546    | 127%   |
| \$0         | 0%     |
| \$0         | 0%     |
| \$0         | 0%     |
| \$0         | 0%     |
| \$0         | 0%     |
| \$1,877,932 | 7%     |
| 107.0       | 2%     |
| \$17,551    | 5%     |
| \$0         | 0%     |
| \$0         | 0%     |
| \$0         | 0%     |
| \$1,877,932 | 7%     |

| 2022-2023<br>Budget    | %<br>Change |
|------------------------|-------------|
| \$729,000              | -16%        |
|                        | 70%         |
| \$222,814<br>\$202,311 | -30%        |
| \$202,311              | -30%        |
| \$132,230              | 27%         |
|                        | 0%          |
| \$0<br>\$0             | 0%          |
| \$55,000               | 1%          |
| \$3,705                | 6%          |
| \$3,703                | 0%          |
| \$0                    | 0%          |
| \$0                    | 0%          |
| \$0                    | 0%          |
| \$0                    | 0%          |
| \$0                    | 0%          |
| \$237,274              | 5%          |
| \$237,274              | 0%          |
| \$79,717               | 9%          |
| \$29,568               | 6544%       |
| \$0                    | 0%          |
| \$0                    | 0%          |
| \$0                    | 0%          |
| <b>\$</b>              | 070         |
| \$79,000               | 8%          |
| \$10,000               | 070         |
|                        |             |
|                        |             |
| \$0                    | 0%          |
| \$0                    | 0%          |
| \$0                    | 0%          |
| \$0                    | 0%          |
| \$0                    | 0%          |
| \$1,770,619            | -6%         |
| 111.0                  | -0 %        |
| \$15,952               | -9%         |
| \$0                    | 0%          |
| \$0                    | 0%          |
| \$0                    | 0%          |
|                        |             |
| \$1,770,619            | -6%         |