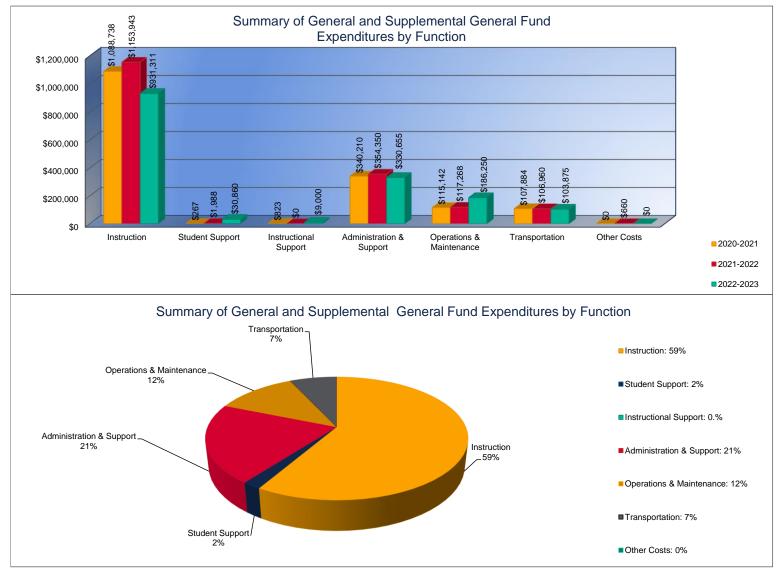

#### Summary of General and Supplemental General Fund Expenditures by Function\*

|                          |             | %     |             | %     |        |             | %     |        |
|--------------------------|-------------|-------|-------------|-------|--------|-------------|-------|--------|
|                          | 2020-2021   | of    | 2021-2022   | of    | %      | 2022-2023   | of    | %      |
|                          | Actual      | Total | Actual      | Total | Change | Budget      | Total | Change |
| Instruction              | \$1,088,738 | 66%   | \$1,153,943 | 67%   | 6%     | \$931,311   | 59%   | -19%   |
| Student Support          | \$267       | <1%   | \$1,988     | 0%    | 645%   | \$30,860    | 2%    | 1452%  |
| Instructional Support    | \$823       | <1%   | \$0         | 0%    | -100%  | \$9,000     | 1%    | 0%     |
| Administration & Support | \$340,210   | 21%   | \$354,350   | 20%   | 4%     | \$330,655   | 21%   | -7%    |
| Operations & Maintenance | \$115,142   | 7%    | \$117,268   | 7%    | 2%     | \$186,250   | 12%   | 59%    |
| Transportation           | \$107,884   | 7%    | \$106,960   | 6%    | -1%    | \$103,875   | 7%    | -3%    |
| Capital Improvements     | \$0         | 0%    | \$0         | 0%    | 0%     | \$0         | 0%    | 0%     |
| Other Costs              | \$0         | \$0   | \$660       | <1%   | 0%     | \$0         | 0%    | -100%  |
| Total Expenditures       | \$1,653,064 | 100%  | \$1,735,169 | 100%  | 5%     | \$1,591,951 | 100%  | -8%    |
| Amount per Pupil         | \$15,743    |       | \$16,217    |       | 3%     | \$14,342    |       | -12%   |

\*The Summary of General and Supplemental General Fund Expenditures by Function comes from pages 6-13 and is the sum of the "General Fund" and "Supplemental General Fund" line items.