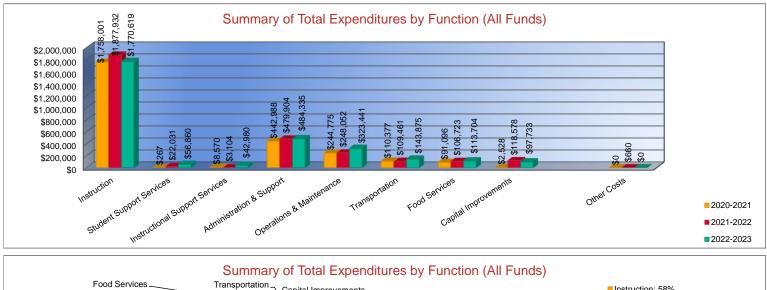

#### Summary of Total Expenditures by Function (All Funds)

|                                    | 2020-2021           | % of  | 2021-2022   | % of  | %      | 2022-2023   | % of  | %      |
|------------------------------------|---------------------|-------|-------------|-------|--------|-------------|-------|--------|
|                                    | Actual              | Total | Actual      | Total | Change | Budget      | Total | Change |
| Instruction                        | \$1,758,001         | 66%   | \$1,877,932 | 63%   | 7%     | \$1,770,619 | 58%   | -6%    |
| Student Support Services           | \$267               | <1%   | \$22,031    | 1%    | 8151%  | \$56,860    | 2%    | 158%   |
| Instructional Support Services     | \$8,570             | 0%    | \$3,104     | 0%    | -64%   | \$42,980    | 1%    | 1285%  |
| Administration & Support           | \$442,988           | 17%   | \$479,904   | 16%   | 8%     | \$484,335   | 16%   | 1%     |
| Operations & Maintenance           | \$244,775           | 9%    | \$248,052   | 8%    | 1%     | \$323,441   | 11%   | 30%    |
| Transportation                     | \$110,377           | 4%    | \$109,461   | 4%    | -1%    | \$143,875   | 5%    | 31%    |
| Food Services                      | \$91,096            | 3%    | \$106,723   | 4%    | 17%    | \$113,704   | 4%    | 7%     |
| Capital Improvements               | \$2,528             | <1%   | \$118,578   | 4%    | 4591%  | \$97,733    | 3%    | -18%   |
| Debt Services                      | \$0                 | 0%    | \$0         | 0%    | 0%     | \$0         | 0%    | 0%     |
| Other Costs                        | \$0                 | 0%    | \$660       | <1%   | 0%     | \$0         | 0%    | -100%  |
| Total Expenditures                 | 2,658,602           | 100%  | \$2,966,445 | 100%  | 12%    | \$3,033,547 | 100%  | 2%     |
| Amount per Pupil                   | \$25,320            |       | \$27,724    |       | 9%     | \$27,329    |       | -1%    |
| Current Expenditures <sup>2</sup>  | \$2,488,599         | 100%  | \$2,632,998 | 100%  | 6%     | \$2,683,314 | 100%  | 2%     |
| Amount per Pupil                   | \$23,701            |       | \$24,607    |       | 4%     | \$24,174    |       | -2%    |
| Percent of Expenditures for Instru | uction <sup>3</sup> |       |             |       |        |             |       |        |
| Total Expenditures                 | \$1,714,732         | 64%   | \$1,823,234 | 61%   | -3%    | \$1,715,619 | 57%   | -4%    |
| Current Expenditures               | \$1,714,732         | 69%   | \$1,823,234 | 69%   | 0%     | \$1,715,619 | 64%   | -5%    |

2. Current Expenditures excludes Capital Outlay (Code 16) and Bond Debt expenditures (Code 62 & 63)

3. Instruction excludes Capital Outlay (Code 16) and Bond Debt expenditures (Code 62 & 63)

<u>Functions Included:</u> Instruction (1000), Student Support Services (2100), Instructional Support Services (2200), Administration & Support (2300, 2400, 2500), Operations & Maintenance (2600), Transportation (2700), Food Service (3100), Other Costs (2900, 3300), Capital Improvements (4000), Debt Services (5100) and Transfers (5200)