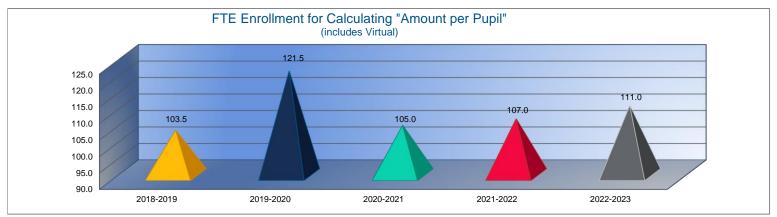

3. FTE enrollment includes 9/20 and 2/20 counts, Preschool-Aged At-Risk (4 year old) and Virtual; excludes KAMS. Beginning in 2017-2018, full-day Kindergarten is funded as 1.0 FTE.

Instruction Expenditures by Fund Instruction Expenditures (1000) \$1,877,932 \$900,000 \$1,880,000 \$866,650 \$800,000 \$838,792 \$1,860,000 \$700,000 \$1,840,000 \$729,000 \$600,000 \$1,820,000 \$500,000 \$1,770,619 \$1,800,000 202.31 \$1,758,001 \$400,000 \$1,780,000 \$1,760,000 \$300,000 \$1,740,000 \$200,000 \$1,720,000 \$100,000 \$1,700,000 \$0 2021-2022 \$1,680,000 2020-2021 2022-2023 2020-2021 2021-2022 2022-2023 General Supplemental General Special Education