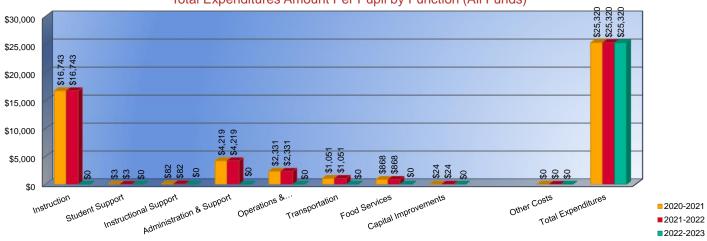

#### Summary of Total Expenditures by Function (All Funds)

|                                    | 2020-2021           | % of  | 2021-2022   | % of  | %      | 2022-2023   | % of  | %      |
|------------------------------------|---------------------|-------|-------------|-------|--------|-------------|-------|--------|
|                                    | Actual              | Total | Actual      | Total | Change | Budget      | Total | Change |
| Instruction                        | \$1,758,001         | 66%   | \$1,877,932 | 63%   | 7%     | \$1,770,619 | 58%   | -6%    |
| Student Support Services           | \$267               | <1%   | \$22,031    | 1%    | 8151%  | \$56,860    | 2%    | 158%   |
| Instructional Support Services     | \$8,570             | 0%    | \$3,104     | 0%    | -64%   | \$42,980    | 1%    | 1285%  |
| Administration & Support           | \$442,988           | 17%   | \$479,904   | 16%   | 8%     | \$484,335   | 16%   | 1%     |
| Operations & Maintenance           | \$244,775           | 9%    | \$248,052   | 8%    | 1%     | \$323,441   | 11%   | 30%    |
| Transportation                     | \$110,377           | 4%    | \$109,461   | 4%    | -1%    | \$143,875   | 5%    | 31%    |
| Food Services                      | \$91,096            | 3%    | \$106,723   | 4%    | 17%    | \$113,704   | 4%    | 7%     |
| Capital Improvements               | \$2,528             | <1%   | \$118,578   | 4%    | 4591%  | \$97,733    | 3%    | -18%   |
| Debt Services                      | \$0                 | 0%    | \$0         | 0%    | 0%     | \$0         | 0%    | 0%     |
| Other Costs                        | \$0                 | 0%    | \$660       | <1%   | 0%     | \$0         | 0%    | -100%  |
| Total Expenditures                 | 2,658,602           | 100%  | \$2,966,445 | 100%  | 12%    | \$3,033,547 | 100%  | 2%     |
| Amount per Pupil                   | \$25,320            |       | \$27,724    |       | 9%     | \$27,329    |       | -1%    |
| Current Expenditures <sup>2</sup>  | \$2,488,599         | 100%  | \$2,632,998 | 100%  | 6%     | \$2,683,314 | 100%  | 2%     |
| Amount per Pupil                   | \$23,701            |       | \$24,607    |       | 4%     | \$24,174    |       | -2%    |
| Percent of Expenditures for Instru | uction <sup>3</sup> |       |             |       |        |             |       |        |
| Total Expenditures                 | \$1,714,732         | 64%   | \$1,823,234 | 61%   | -3%    | \$1,715,619 | 57%   | -4%    |
| Current Expenditures               | \$1,714,732         | 69%   | \$1,823,234 | 69%   | 0%     | \$1,715,619 | 64%   | -5%    |