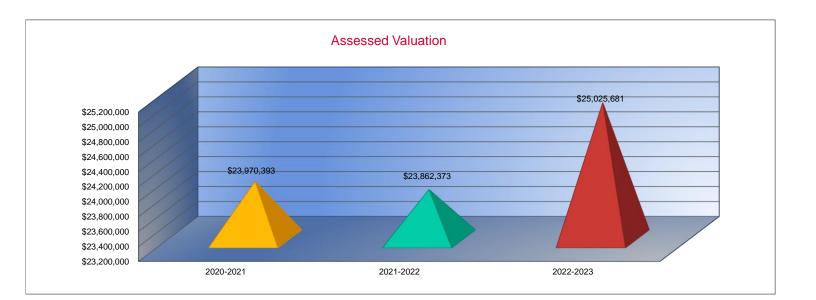

.000  |
|                     | 0.000  |
|                     | 0.000  |
|                     | 0.000  |
|                     | 0.000  |
|                     | 0.000  |
|                     | 0.000  |
|                     | 0.000  |
|                     | 0.000  |
|                     | 45.221 |
|                     | 0.000  |
|                     | 0.000  |
|                     | 0.000  |
|                     | 0.000  |
|                     | 0.000  |
|                     | 0.000  |



#### **Other Information**

|                    | 2020-2021    | 2021-2022    |
|--------------------|--------------|--------------|
|                    | Actual       | Actual       |
| Assessed Valuation | \$23,970,393 | \$23,862,373 |
| Total USD Debt     | \$0          | \$859,677    |





#### Sources of Revenue and Proposed Budget for 2022-2023

|                                        | 2022-2023   | Estimated Sources of Revenue - 2022-2023 |               |           |          |           | Estimated |              |
|----------------------------------------|-------------|------------------------------------------|---------------|-----------|----------|-----------|-----------|--------------|
|                                        | Amount      | July 1, 2022                             | State Federal |           | Local    |           |           | July 1, 2023 |
| Fund                                   | Budgeted    | Cash Balance                             | State         | receiai   | Interest | Transfers | Other     | Cash Balance |
| General