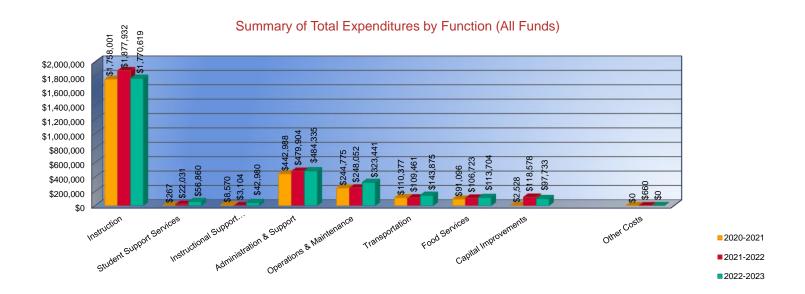

#### Summary of Total Expenditures by Function (All Funds)

|                                    | 2020-2021           | % of  | 2021-2022   | % of  | %      | 2022-2023   | % of  | %      |
|------------------------------------|---------------------|-------|-------------|-------|--------|-------------|-------|--------|
|                                    | Actual              | Total | Actual      | Total | Change | Budget      | Total | Change |
| Instruction                        | \$1,758,001         | 66%   | \$1,877,932 | 63%   | 7%     | \$1,770,619 | 58%   | -6%    |
| Student Support Services           | \$267               | <1%   | \$22,031    | 1%    | 8151%  | \$56,860    | 2%    | 158%   |
| Instructional Support Services     | \$8,570             | 0%    | \$3,104     | 0%    | -64%   | \$42,980    | 1%    | 1285%  |
| Administration & Support           | \$442,988           | 17%   | \$479,904   | 16%   | 8%     | \$484,335   | 16%   | 1%     |
| Operations & Maintenance           | \$244,775           | 9%    | \$248,052   | 8%    | 1%     | \$323,441   | 11%   | 30%    |
| Transportation                     | \$110,377           | 4%    | \$109,461   | 4%    | -1%    | \$143,875   | 5%    | 31%    |
| Food Services                      | \$91,096            | 3%    | \$106,723   | 4%    | 17%    | \$113,704   | 4%    | 7%     |
| Capital Improvements               | \$2,528             | <1%   | \$118,578   | 4%    | 4591%  | \$97,733    | 3%    | -18%   |
| Debt Services                      | \$0                 | 0%    | \$0         | 0%    | 0%     | \$0         | 0%    | 0%     |
| Other Costs                        | \$0                 | 0%    | \$660       | <1%   | 0%     | \$0         | 0%    | -100%  |
| Total Expenditures                 | 2,658,602           | 100%  | \$2,966,445 | 100%  | 12%    | \$3,033,547 | 100%  | 2%     |
| Amount per Pupil                   | \$25,320            |       | \$27,724    |       | 9%     | \$27,329    |       | -1%    |
| Current Expenditures <sup>2</sup>  | \$2,488,599         | 100%  | \$2,632,998 | 100%  | 6%     | \$2,683,314 | 100%  | 2%     |
| Amount per Pupil                   | \$23,701            |       | \$24,607    |       | 4%     | \$24,174    |       | -2%    |
| Percent of Expenditures for Instru | uction <sup>3</sup> |       |             |       |        |             |       |        |
| Total Expenditures                 | \$1,714,732         | 64%   | \$1,823,234 | 61%   | -3%    | \$1,715,619 | 57%   | -4%    |
| Current Expenditures               | \$1,714,732         | 69%   | \$1,823,234 | 69%   | 0%     | \$1,715,619 | 64%   | -5%    |

2. Current Expenditures excludes Capital Outlay (Code 16) and Bond Debt expenditures (Code 62 & 63)

3. Instruction excludes Capital Outlay (Code 16) and Bond Debt expenditures (Code 62 & 63)

<u>Functions Included:</u> Instruction (1000), Student Support Services (2100), Instructional Support Services (2200), Administration & Support (2300, 2400, 2500), Operations & Maintenance (2600), Transportation (2700), Food Service (3100), Other Costs (2900, 3300), Capital Improvements (4000), Debt Services (5100) and Transfers (5200)