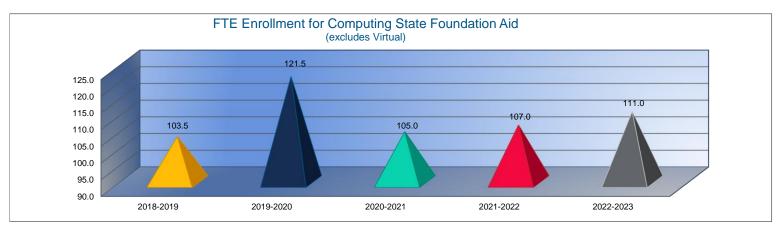

|                                 | 2020-2021   |
|---------------------------------|-------------|
|                                 | Actual      |
| General                         | \$838,792   |
| Federal Funds                   | \$88,919    |
| Supplemental General            | \$249,946   |
| Preschool-Aged At-Risk          | \$0         |
| At Risk (K-12)                  | \$116,634   |
| Bilingual Education             | \$0         |
| Virtual Education               | \$0         |
| Capital Outlay                  | \$43,269    |
| Driver Education                | \$3,428     |
| Declining Enrollment            | \$0         |
| Extraordinary School Program    | \$0         |
| Food Service                    | \$0         |
| Professional Development        | \$0         |
| Parent Education Program        | \$0         |
| Summer School                   | \$0         |
| Special Education               | \$221,949   |
| Cost of Living                  | \$0         |
| Career and Postsecondary Ed.    | \$70,665    |
| Gifts & Grants <sup>1</sup>     | \$2,253     |
| Special Liability               | \$0         |
| School Retirement               | \$0         |
| Extraordinary Growth Facilities | \$0         |
| Special Reserve                 | \$0         |
| KPERS Spec. Ret. Contribution   | \$78,807    |
| Contingency Reserve             | \$10,422    |
| Text Book & Student Material    | \$10,642    |
| Activity Fund                   | \$22,275    |
| Bond and Interest #1            | \$0         |
| Bond and Interest #2            | \$0         |
| No-Fund Warrant                 | \$0         |
| Special Assessment              | \$0         |
| Temporary Note                  | \$0         |
| SUBTOTAL                        | \$1,758,001 |
| Enrollment (FTE) <sup>3</sup>   | 105.0       |
| Amount per Pupil <sup>2</sup>   | \$16,743    |
| Adult Education                 | \$0         |
| Adult Supplemental Education    | \$0         |
| Special Education Coop          | \$0         |
| TOTAL                           | \$1,758,001 |

| 2021-2022   | %      |
|-------------|--------|
| Actual      | Change |
| \$866,650   | 3%     |
| \$130,851   | 47%    |
| \$287,293   | 15%    |
| \$0         | 0%     |
| \$104,455   | -10%   |
| \$0         | 0%     |
| \$0         | 0%     |
| \$54,698    | 26%    |
| \$3,508     | 2%     |
| \$0         | 0%     |
| \$0         | 0%     |
| \$0         | 0%     |
| \$0         | 0%     |
| \$0         | 0%     |
| \$0         | 0%     |
| \$226,229   | 2%     |
| \$0         | 0%     |
| \$73,177    | 4%     |
| \$445       | -80%   |
| \$0         | 0%     |
| \$0         | 0%     |
| \$0         | 0%     |
| \$0         | 0%     |
| \$72,950    | -7%    |
| \$3,525     | -66%   |
| \$3,605     | -66%   |
| \$50,546    | 127%   |
| \$0         | 0%     |
| \$0         | 0%     |
| \$0         | 0%     |
| \$0         | 0%     |
| \$0         | 0%     |
| \$1,877,932 | 7%     |
| 107.0       | 2%     |
| \$17,551    | 5%     |
| \$0         | 0%     |
| \$0         | 0%     |
| \$0         | 0%     |
| \$1,877,932 | 7%     |

| 2022-2023<br>Budget    | %<br>Change |
|------------------------|-------------|
| \$729,000              | -16%        |
|                        | 70%         |
| \$222,814<br>\$202,311 | -30%        |
| \$202,311              | -30%        |
| \$132,230              | 27%         |
|                        | 0%          |
| \$0<br>\$0             | 0%          |
| \$55,000               | 1%          |
| \$3,705                | 6%          |
| \$3,703                | 0%          |
| \$0                    | 0%          |
| \$0                    | 0%          |
| \$0                    | 0%          |
| \$0                    | 0%          |
| \$0                    | 0%          |
| \$237,274              | 5%          |
| \$237,274              | 0%          |
| \$79,717               | 9%          |
| \$29,568               | 6544%       |
| \$0                    | 0%          |
| \$0                    | 0%          |
| \$0                    | 0%          |
| <b>\$</b>              | 070         |
| \$79,000               | 8%          |
| \$10,000               | 070         |
|                        |             |
|                        |             |
| \$0                    | 0%          |
| \$0                    | 0%          |
| \$0                    | 0%          |
| \$0                    | 0%          |
| \$0                    | 0%          |
| \$1,770,619            | -6%         |
| 111.0                  | -0 %        |
| \$15,952               | -9%         |
| \$0                    | 0%          |
| \$0                    | 0%          |
| \$0                    | 0%          |
|                        |             |
| \$1,770,619            | -6%         |

| 2021-2022 | %      |
|-----------|--------|
| Actual    | Change |
| \$1,988   | 645%   |
| \$7,643   | 0%     |
| \$0       | 0%     |
| \$0       | 0%     |
| \$0       | 0%     |
| \$0       | 0%     |
| \$0       | 0%     |
| \$0       | 0%     |
| \$0       | 0%     |
| \$0       | 0%     |
| \$0       | 0%     |
| \$0       | 0%     |
| \$0       | 0%     |
| \$0       | 0%     |
| \$0       | 0%     |
| \$0       | 0%     |
| \$0       | 0%     |
| \$0       | 0%     |
| \$0       | 0%     |
| \$0       | 0%     |
| \$0       | 0%     |
| \$0       | 0%     |
| \$0       | 0%     |
| \$12,400  | 0%     |
| \$0       | 0%     |
| \$0       | 0%     |
| \$0       | 0%     |
| \$0       | 0%     |
| \$0       | 0%     |
| \$0       | 0%     |
| \$0       | 0%     |
| \$0       | 0%     |
| \$22,031  | 8151%  |
| 107.0     | 2%     |
| \$206     | 6767%  |
| \$0       | 0%     |
| \$0       | 0%     |
| \$0       | 0%     |
| \$22,031  | 8151%  |

| 2022-2023 | %      |
|-----------|--------|
| Budget    | Change |
| \$28,160  | 1316%  |
| \$14,000  | 83%    |
| \$2,700   | 0%     |
| \$0       | 0%     |
| \$0       | 0%     |
| \$0       | 0%     |
| \$0       | 0%     |
| \$0       | 0%     |
| \$0       | 0%     |
| \$0       | 0%     |
| \$0       | 0%     |
| \$0       | 0%     |
| \$0       | 0%     |
| \$0       | 0%     |
| \$0       | 0%     |
| \$0       | 0%     |
| \$0       | 0%     |
| \$0       | 0%     |
| \$0       | 0%     |
| \$0       | 0%     |
| \$0       | 0%     |
| \$0       | 0%     |
|           |        |
| \$12,000  | -3%    |
|           |        |
|           |        |
|           |        |
| \$0       | 0%     |
| \$0       | 0%     |
| \$0       | 0%     |
| \$0       | 0%     |
| \$0       | 0%     |
| \$56,860  | 158%   |
| 111.0     | 4%     |
| \$512     | 149%   |
| \$0       | 0%     |
| \$0       | 0%     |
| \$0       | 0%     |
| \$56,860  | 158%   |

| 2021-2022                                     | %                        |
|-----------------------------------------------|--------------------------|
| Actual                                        | Change                   |
| \$0                                           | -100%                    |
| \$0                                           | -100%                    |
| \$0                                           | -100%                    |
| \$0                                           | 0%                       |
| \$0                                           | 0%                       |
| \$0                                           | 0%                       |
| \$0                                           | 0%                       |
| \$0                                           | 0%                       |
| \$0                                           | 0%                       |
| \$0                                           | 0%                       |
| \$0                                           | 0%                       |
| \$0                                           | 0%                       |
| \$3,104                                       | -11%                     |
| \$0                                           | 0%                       |
| \$0                                           | 0%                       |
| \$0                                           | 0%                       |
| \$0                                           | 0%                       |
| \$0                                           | 0%                       |
| \$0                                           | 0%                       |
| \$0                                           | 0%                       |
| \$0                                           | 0%                       |
| \$0                                           | 0%                       |
| \$0                                           | 0%                       |
| \$0<br>\$0                                    | 0%<br>0%                 |
| \$0                                           | 0%                       |
| \$0                                           | 0%                       |
| \$0                                           | 0%                       |
| \$0                                           | 0%                       |
| \$0                                           | 0%                       |
| \$0                                           | 0%                       |
| \$0                                           | 0%                       |
|                                               |                          |
|                                               |                          |
|                                               |                          |
|                                               |                          |
|                                               |                          |
| \$0                                           | 0%                       |
| \$3 104                                       | -64%                     |
| \$3,104<br>107.0<br>\$29<br>\$0<br>\$0<br>\$0 | -64%<br>2%<br>-65%<br>0% |

| 2022-2023         | %        |
|-------------------|----------|
| Budget            | Change   |
| \$3,000           | 0%       |
| \$15,500          | 0%       |
| \$6,000           | 0%       |
| \$0               | 0%       |
| \$0               | 0%       |
| \$0               | 0%       |
| \$0               | 0%       |
| \$0               | 0%       |
| \$0               | 0%       |
| \$0               | 0%       |
| \$0               | 0%       |
| \$0               | 0%       |
| \$6,480           | 109%     |
| \$0               | 0%       |
| \$0               | 0%       |
| \$2,000           | 0%       |
| \$0               | 0%       |
| \$0               | 0%       |
| \$10,000          | 0%       |
| \$0               | 0%       |
| \$0               | 0%       |
| \$0               | 0%       |
|                   |          |
| \$0               | 0%       |
|                   |          |
|                   |          |
| ¢o                | 00/      |
| \$0<br>\$0        | 0%<br>0% |
| \$0               | 0%       |
| \$0               | 0%       |
| \$0               |          |
| \$42,980          | 1285%    |
| \$42,980<br>111.0 | 4%       |
| \$387             | 1234%    |
| \$0               | 0%       |
| \$0               | 0%       |
| \$0               |          |
| • -               |          |
| \$42,980          | 1285%    |

| 2021-2022 | %      |
|-----------|--------|
| Actual    | Change |
| \$189,066 | 12%    |
| \$0       | 0%     |
| \$48,707  | -13%   |
| \$0       | 0%     |
| \$0       | 0%     |
| \$0       | 0%     |
| \$0       | 0%     |
| \$10,514  | 0%     |
| \$0       | 0%     |
| \$0       | 0%     |
| \$0       | 0%     |
| \$0       | 0%     |
| \$0       | 0%     |
| \$0       | 0%     |
| \$0       | 0%     |
| \$80      | -96%   |
| \$0       | 0%     |
| \$0       | 0%     |
| \$0       | 0%     |
| \$0       | 0%     |
| \$0       | 0%     |
| \$0       | 0%     |
| \$0       | 0%     |
| \$39,947  | 3%     |
| \$0       | 0%     |
| \$0       | 0%     |
| \$0       | 0%     |
| \$0       | 0%     |
| \$0       | 0%     |
| \$0       | 0%     |
| \$0       | 0%     |
| \$0       | 0%     |
| \$288,314 | 8%     |
| 107.0     | 2%     |
| \$2,695   | 6%     |
| \$0       | 0%     |
| \$0       | 0%     |
| \$0       | 0%     |
| \$288,314 | 8%     |
| <u> </u>  | 6%     |

|                     | 0/          |
|---------------------|-------------|
| 2022-2023<br>Budget | %<br>Change |
| \$110,750           | -41%        |
| \$9,500             | 0%          |
| \$57,000            | 17%         |
| \$0                 | 0%          |
| \$0                 | 0%          |
| \$0                 | 0%          |
| \$0                 | 0%          |
| \$15,000            | 43%         |
| \$0                 | 0%          |
| \$0                 | 0%          |
| \$0                 | 0%          |
| \$0                 | 0%          |
| \$0                 | 0%          |
| \$0                 | 0%          |
| \$0                 | 0%          |
| \$2,000             | 2400%       |
| \$0                 | 0%          |
| \$0                 | 0%          |
| \$0                 | 0%          |
| \$0                 | 0%          |
| \$0                 | 0%<br>0%    |
| \$0                 | 0%          |
| \$38,180            | -4%         |
| \$00,100            | 70          |
|                     |             |
|                     |             |
| \$0                 | 0%          |
| \$0                 | 0%          |
| \$0                 | 0%          |
| \$0                 | 0%          |
| \$0                 | 0%          |
| \$232,430           | -19%        |
| 111.0               | 4%          |
| \$2,094             | -22%        |
| \$0                 | 0%          |
|                     | 0%          |
| \$0<br>\$0          | 0%          |
| · · ·               |             |
| \$232,430           | -19%        |

2020-2021

| 2021-2022 | %      |
|-----------|--------|
| Actual    | Change |
| \$112,285 | -1%    |
| \$0       | -100%  |
| \$2,227   | 567%   |
| \$0       | 0%     |
| \$0       | 0%     |
| \$0       | 0%     |
| \$0       | 0%     |
| \$40,145  | 54%    |
| \$0       | 0%     |
| \$0       | 0%     |
| \$0       | 0%     |
| \$0       | 0%     |
| \$0       | 0%     |
| \$0       | 0%     |
| \$0       | 0%     |
| \$0       | 0%     |
| \$0       | 0%     |
| \$0       | 0%     |
| \$0       | 0%     |
| \$0       | 0%     |
| \$0       | 0%     |
| \$0       | 0%     |
| \$0       | 0%     |
| \$34,868  | -1%    |
| \$0       | 0%     |
| \$0       | 0%     |
| \$0       | 0%     |
| \$0       | 0%     |
| \$0       | 0%     |
| \$0       | 0%     |
| \$0       | 0%     |
| \$0       | 0%     |
| \$189,525 | 8%     |
| 107.0     | 2%     |
| \$1,771   | 6%     |
| \$0       | 0%     |
| \$0       | 0%     |
| \$0       | 0%     |
| \$189,525 | 8%     |

| 2022-2023     | %                       |
|---------------|-------------------------|
| Budget        | <sup>76</sup><br>Change |
| \$156,250     | 39%                     |
| \$11,500      | 0%                      |
| \$4,000       | 80%                     |
| φ4,000<br>\$0 | 0%                      |
| \$0           | 0%                      |
| \$0           | 0%                      |
| \$0           | 0%                      |
| \$40,000      | 0%                      |
| \$0           | 0%                      |
| \$0           | 0%                      |
| \$0           | 0%                      |
| \$0           | 0%                      |
| \$0           | 0%                      |
| \$0           | 0%                      |
| \$0           | 0%                      |
| \$0           | 0%                      |
| \$0           | 0%                      |
| \$0           | 0%                      |
| \$0           | 0%                      |
| \$0           | 0%                      |
| \$0           | 0%                      |
| \$0           | 0%                      |
|               |                         |
| \$37,500      | 8%                      |
|               |                         |
|               |                         |
|               |                         |
| \$0           | 0%                      |
| \$0           | 0%                      |
| \$0           | 0%                      |
| \$0           | 0%                      |
| \$0           | 0%                      |
| \$249,250     | 32%                     |
| 111.0         | 4%                      |
| \$2,245       | 27%                     |
| \$0           | 0%                      |
| \$0           | 0%                      |
| \$0           | 0%                      |
| \$249,250     | 32%                     |
|               |                         |