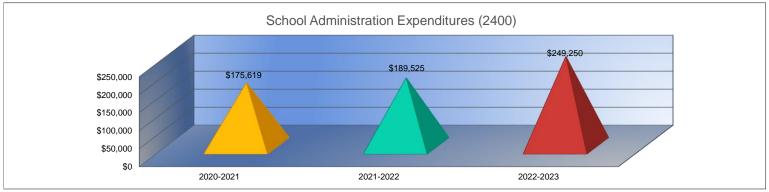

3. FTE enrollment includes 9/20 and 2/20 counts, Preschool-Aged At-Risk (4 year old) and Virtual; excludes KAMS. Beginning in 2017-2018, full-day Kindergarten is funded as 1.0 FTE.

|                                 | 2020-2021 |
|---------------------------------|-----------|
|                                 | Actual    |
| General                         | \$113,426 |
| Federal Funds                   | \$722     |
| Supplemental General            | \$334     |
| Preschool-Aged At-Risk          | \$0       |
| At Risk (K-12)                  | \$0       |
| Bilingual Education             | \$0       |
| Virtual Education               | \$0       |
| Capital Outlay                  | \$26,065  |
| Driver Training                 | \$0       |
| Declining Enrollment            | \$0       |
| Extraordinary School Program    | \$0       |
| Food Service                    | \$0       |
| Professional Development        | \$0       |
| Parent Education Program        | \$0       |
| Summer School                   | \$0       |
| Special Education               | \$0       |
| Cost of Living                  | \$0       |
| Career and Postsecondary Ed.    | \$0       |
| Gifts & Grants <sup>1</sup>     | \$0       |
| Special Liability Expense       | \$0       |
| School Retirement               | \$0       |
| Extraordinary Growth Facilities | \$0       |
| Special Reserve                 | \$0       |
| KPERS Spec. Ret. Contribution   | \$35,072  |
| Contingency Reserve             | \$0       |
| Text Book & Student Material    | \$0       |
| Activity Fund                   | \$0       |
| Bond and Interest #1            | \$0       |
| Bond and Interest #2            | \$0       |
| No-Fund Warrant                 | \$0       |
| Special Assessment              | \$0       |
| Temporary Note                  | \$0       |
| SUBTOTAL                        | \$175,619 |
| Enrollment (FTE) <sup>3</sup>   | 105.0     |
| Amount per Pupil <sup>2</sup>   | \$1,673   |
| Adult Education                 | \$0       |
| Adult Supplemental Education    | \$0       |
| Special Education Coop          | \$0       |
| TOTAL                           | \$175,619 |

2020-2021

| 2021-2022 | %      |
|-----------|--------|
| Actual    | Change |
| \$112,285 | -1%    |
| \$0       | -100%  |
| \$2,227   | 567%   |
| \$0       | 0%     |
| \$0       | 0%     |
| \$0       | 0%     |
| \$0       | 0%     |
| \$40,145  | 54%    |
| \$0       | 0%     |
| \$0       | 0%     |
| \$0       | 0%     |
| \$0       | 0%     |
| \$0       | 0%     |
| \$0       | 0%     |
| \$0       | 0%     |
| \$0       | 0%     |
| \$0       | 0%     |
| \$0       | 0%     |
| \$0       | 0%     |
| \$0       | 0%     |
| \$0       | 0%     |
| \$0       | 0%     |
| \$0       | 0%     |
| \$34,868  | -1%    |
| \$0       | 0%     |
| \$0       | 0%     |
| \$0       | 0%     |
| \$0       | 0%     |
| \$0       | 0%     |
| \$0       | 0%     |
| \$0       | 0%     |
| \$0       | 0%     |
| \$189,525 | 8%     |
| 107.0     | 2%     |
| \$1,771   | 6%     |
| \$0       | 0%     |
| \$0       | 0%     |
| \$0       | 0%     |
| \$189,525 | 8%     |

| 2022-2023     | %                       |
|---------------|-------------------------|
| Budget        | <sup>76</sup><br>Change |
| \$156,250     | 39%                     |
| \$11,500      | 0%                      |
| \$4,000       | 80%                     |
| φ4,000<br>\$0 | 0%                      |
| \$0           | 0%                      |
| \$0           | 0%                      |
| \$0           | 0%                      |
| \$40,000      | 0%                      |
| \$0           | 0%                      |
| \$0           | 0%                      |
| \$0           | 0%                      |
| \$0           | 0%                      |
| \$0           | 0%                      |
| \$0           | 0%                      |
| \$0           | 0%                      |
| \$0           | 0%                      |
| \$0           | 0%                      |
| \$0           | 0%                      |
| \$0           | 0%                      |
| \$0           | 0%                      |
| \$0           | 0%                      |
| \$0           | 0%                      |
|               |                         |
| \$37,500      | 8%                      |
|               |                         |
|               |                         |
|               |                         |
| \$0           | 0%                      |
| \$0           | 0%                      |
| \$0           | 0%                      |
| \$0           | 0%                      |
| \$0           | 0%                      |
| \$249,250     | 32%                     |
| 111.0         | 4%                      |
| \$2,245       | 27%                     |
| \$0           | 0%                      |
| \$0           | 0%                      |
| \$0           | 0%                      |
| \$249,250     | 32%                     |
|               |                         |