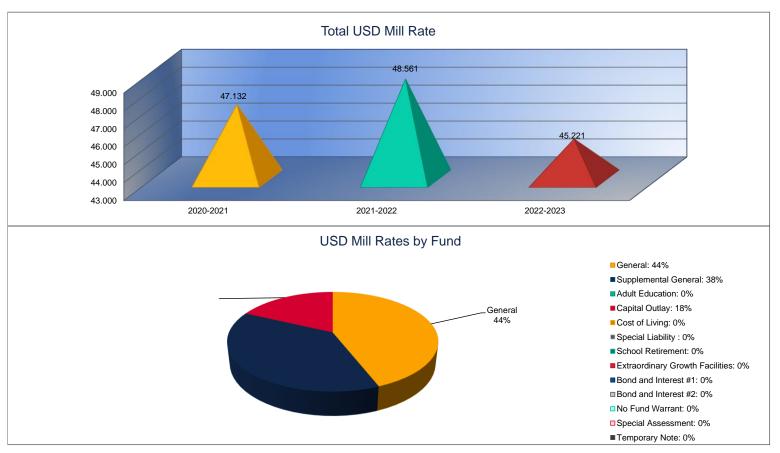

| 0.000  |
|           | 0.000  |

| 2022-2023<br>Budget | 3      |
|---------------------|--------|
|                     | 20.000 |
|                     | 17.221 |
|                     | 0.000  |
|                     | 8.000  |
|                     | 0.000  |
|                     | 0.000  |
|                     | 0.000  |
|                     | 0.000  |
|                     | 0.000  |
|                     | 0.000  |
|                     | 0.000  |
|                     | 0.000  |
|                     | 0.000  |
|                     | 0.000  |
|                     | 45.221 |
|                     | 0.000  |
|                     | 0.000  |
|                     | 0.000  |
|                     | 0.000  |
|                     | 0.000  |
|                     | 0.000  |



#### **Other Information**

|                    | 2020-2021    | 2021-2022    |
|--------------------|--------------|--------------|
|                    | Actual       | Actual       |
| Assessed Valuation | \$23,970,393 | \$23,862,373 |
| Total USD Debt     | \$0          | \$859,677    |





#### Sources of Revenue and Proposed Budget for 2022-2023

|                                        | 2022-2023   | Estimated Sources of Revenue - 2022-2023 |               |           |          |           | Estimated |              |
|----------------------------------------|-------------|------------------------------------------|---------------|-----------|----------|-----------|-----------|--------------|
|                                        | Amount      | July 1, 2022