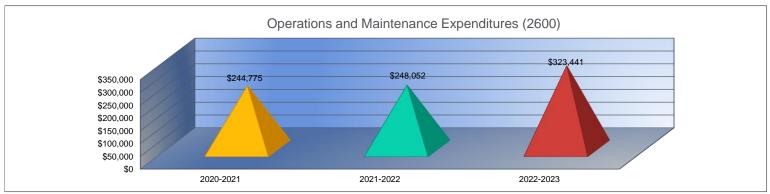

#### **Operations and Maintenance Expenditures (2600)**

|                                 | 2020-2021<br>Actual |
|---------------------------------|---------------------|
| General                         | \$47,247            |
| Federal Funds                   | \$0                 |
| Supplemental General            | \$67,895            |
| Preschool-Aged At-Risk          | \$0                 |
| At Risk (K-12)                  | \$0                 |
| Bilingual Education             | \$0                 |
| Virtual Education               | \$0                 |
| Capital Outlay                  | \$97,119            |
| Driver Training                 | \$1,379             |
| Declining Enrollment            | \$0                 |
| Extraordinary School Program    | \$0                 |
| Food Service                    | \$1,796             |
| Professional Development        | \$0                 |
| Parent Education Program        | \$0                 |
| Summer School                   | \$0                 |
| Special Education               | \$0                 |
| Cost of Living                  | \$0                 |
| Career and Postsecondary Ed.    | \$0                 |
| Gifts & Grants <sup>1</sup>     | \$7,005             |
| Special Liability               | \$0                 |
| School Retirement               | \$0                 |
| Extraordinary Growth Facilities | \$0                 |
| Special Reserve                 | \$0                 |
| KPERS Spec. Ret. Contribution   | \$22,334            |
| Contingency Reserve             | \$0                 |
| Text Book & Student Material    | \$0                 |
| Activity Fund                   | \$0                 |
| Bond and Interest #1            | \$0                 |
| Bond and Interest #2            | \$0                 |
| No-Fund Warrant                 | \$0                 |
| Special Assessment              | \$0                 |
| Temporary Note                  | \$0                 |
| SUBTOTAL                        | \$244,775           |
| Enrollment (FTE) <sup>3</sup>   | 105.0               |
| Amount per Pupil <sup>2</sup>   | \$2,331             |
| Adult Education                 | \$0                 |
| Adult Supplemental Education    | \$0                 |
| Special Education Coop          | \$0                 |
| TOTAL                           | \$244,775           |

| 2021-2022  | %        |
|------------|----------|
| Actual     | Change   |
| \$11,655   | -75%     |
| \$0        | 0%       |
| \$105,613  | 56%      |
| \$0        | 0%       |
| \$0        | 0%       |
| \$0        | 0%       |
| \$0        | 0%       |
| \$107,362  | 11%      |
| \$1,277    | -7%      |
| \$0        | 0%       |
| \$0        | 0%       |
| \$0        | -100%    |
| \$0        | 0%       |
| \$0        | 0%       |
| \$0        | 0%       |
| \$0        | 0%       |
| \$0        | 0%       |
| \$0        | 0%       |
| \$0        | -100%    |
| \$0        | 0%       |
| \$0        | 0%       |
| \$0        | 0%       |
| \$0        | 0%       |
| \$22,145   | -1%      |
| \$0        | 0%       |
| \$0        | 0%       |
| \$0        | 0%       |
| \$0        | 0%       |
| \$0        | 0%       |
| \$0        | 0%       |
| \$0<br>\$0 | 0%<br>0% |
|            |          |
| \$248,052  | 1%       |
| 107.0      | 2%       |
| \$2,318    | -1%      |
| \$0        | 0%       |
| \$0        | 0%       |
| \$0        | 0%       |
| \$248,052  | 1%       |

| 2022-2023 | %           |
|-----------|-------------|
| Budget    | %<br>Change |
| \$66,750  | 473%        |
| \$5,000   | 0%          |
| \$119,500 | 13%         |
| \$0       | 0%          |
| \$0       | 0%          |
| \$0       | 0%          |
| \$0       | 0%          |
| \$102,500 | -5%         |
| \$1,493   | 17%         |
| \$0       | 0%          |
| \$0       | 0%          |
| \$3,452   | 0%          |
| \$0       | 0%          |
| \$0       | 0%          |
| \$0       | 0%          |
| \$0       | 0%          |
| \$0       | 0%          |
| \$0       | 0%          |
| \$0       | 0%          |
| \$0       | 0%          |
| \$0       | 0%          |
| \$0       | 0%          |
|           |             |
| \$24,746  | 12%         |
|           |             |
|           |             |
|           |             |
| \$0       | 0%          |
| \$0       | 0%          |
| \$0       | 0%          |
| \$0       | 0%          |
| \$0       | 0%          |
| \$323,441 | 30%         |
| 111.0     | 4%          |
| \$2,914   | 26%         |
| \$0       | 0%          |
| \$0       | 0%          |
| \$0       | 0%          |
| \$323,441 | 30%         |