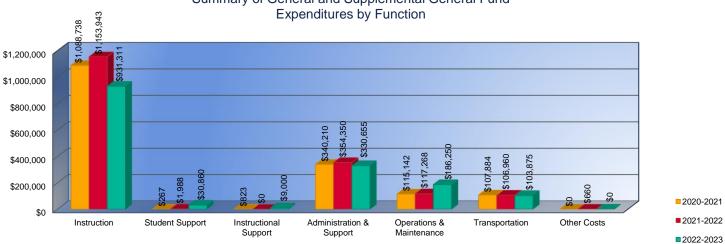

#### Summary of General and Supplemental General Fund Expenditures by Function\*

|                          |             | %     |             | %     |        |             | %     |        |
|--------------------------|-------------|-------|-------------|-------|--------|-------------|-------|--------|
|                          | 2020-2021   | of    | 2021-2022   | of    | %      | 2022-2023   | of    | %      |
|                          | Actual      | Total | Actual      | Total | Change | Budget      | Total | Change |
| Instruction              | \$1,088,738 | 66%   | \$1,153,943 | 67%   | 6%     | \$931,311   | 59%   | -19%   |
| Student Support          | \$267       | <1%   | \$1,988     | 0%    | 645%   | \$30,860    | 2%    | 1452%  |
| Instructional Support    | \$823       | <1%   | \$0         | 0%    | -100%  | \$9,000     | 1%    | 0%     |
| Administration & Support | \$340,210   | 21%   | \$354,350   | 20%   | 4%     | \$330,655   | 21%   | -7%    |
| Operations & Maintenance | \$115,142   | 7%    | \$117,268   | 7%    | 2%     | \$186,250   | 12%   | 59%    |
| Transportation           | \$107,884   | 7%    | \$106,960   | 6%    | -1%    | \$103,875   | 7%    | -3%    |
| Capital Improvements     | \$0         | 0%    | \$0         | 0%    | 0%     | \$0         | 0%    | 0%     |
| Other Costs              | \$0         | \$0   | \$660       | <1%   | 0%     | \$0         | 0%    | -100%  |
| Total Expenditures       | \$1,653,064 | 100%  | \$1,735,169 | 100%  | 5%     | \$1,591,951 | 100%  | -8%    |
| Amount per Pupil         | \$15,743    |       | \$16,217    |       | 3%     | \$14,342    |       | -12%   |