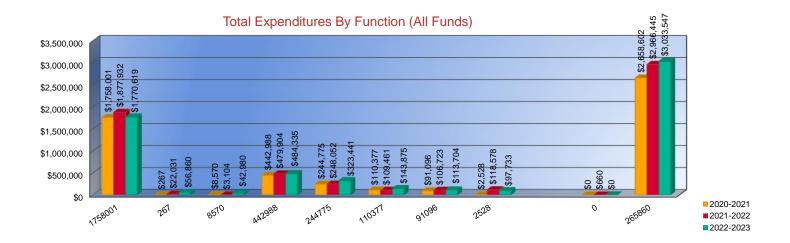

#### Summary of Total Expenditures by Function (All Funds)

|                                    | 2020-2021           | % of  | 2021-2022   | % of  | %      | 2022-2023   | % of  | %      |
|------------------------------------|---------------------|-------|-------------|-------|--------|-------------|-------|--------|
|                                    | Actual              | Total | Actual      | Total | Change | Budget      | Total | Change |
| Instruction                        | \$1,758,001         | 66%   | \$1,877,932 | 63%   | 7%     | \$1,770,619 | 58%   | -6%    |
| Student Support Services           | \$267               | <1%   | \$22,031    | 1%    | 8151%  | \$56,860    | 2%    | 158%   |
| Instructional Support Services     | \$8,570             | 0%    | \$3,104     | 0%    | -64%   | \$42,980    | 1%    | 1285%  |
| Administration & Support           | \$442,988           | 17%   | \$479,904   | 16%   | 8%     | \$484,335   | 16%   | 1%     |
| Operations & Maintenance           | \$244,775           | 9%    | \$248,052   | 8%    | 1%     | \$323,441   | 11%   | 30%    |
| Transportation                     | \$110,377           | 4%    | \$109,461   | 4%    | -1%    | \$143,875   | 5%    | 31%    |
| Food Services                      | \$91,096            | 3%    | \$106,723   | 4%    | 17%    | \$113,704   | 4%    | 7%     |
| Capital Improvements               | \$2,528             | <1%   | \$118,578   | 4%    | 4591%  | \$97,733    | 3%    | -18%   |
| Debt Services                      | \$0                 | 0%    | \$0         | 0%    | 0%     | \$0         | 0%    | 0%     |
| Other Costs                        | \$0                 | 0%    | \$660       | <1%   | 0%     | \$0         | 0%    | -100%  |
| Total Expenditures                 | 2,658,602           | 100%  | \$2,966,445 | 100%  | 12%    | \$3,033,547 | 100%  | 2%     |
| Amount per Pupil                   | \$25,320            |       | \$27,724    |       | 9%     | \$27,329    |       | -1%    |
| Current Expenditures <sup>2</sup>  | \$2,488,599         | 100%  | \$2,632,998 | 100%  | 6%     | \$2,683,314 | 100%  | 2%     |
| Amount per Pupil                   | \$23,701            |       | \$24,607    |       | 4%     | \$24,174    |       | -2%    |
| Percent of Expenditures for Instru | uction <sup>3</sup> |       |             |       |        |             |       |        |
| Total Expenditures                 | \$1,714,732         | 64%   | \$1,823,234 | 61%   | -3%    | \$1,715,619 | 57%   | -4%    |
| Current Expenditures               | \$1,714,732         | 69%   | \$1,823,234 | 69%   | 0%     | \$1,715,619 | 64%   | -5%    |

2. Current Expenditures excludes Capital Outlay (Code 16) and Bond Debt expenditures (Code 62 & 63)

3. Instruction excludes Capital Outlay (Code 16) and Bond Debt expenditures (Code 62 & 63)

<u>Functions Included:</u> Instruction (1000), Student Support Services (2100), Instructional Support Services (2200), Administration & Support (2300, 2400, 2500), Operations & Maintenance (2600), Transportation (2700), Food Service (3100), Other Costs (2900, 3300), Capital Improvements (4000), Debt Services (5100) and Transfers (5200)