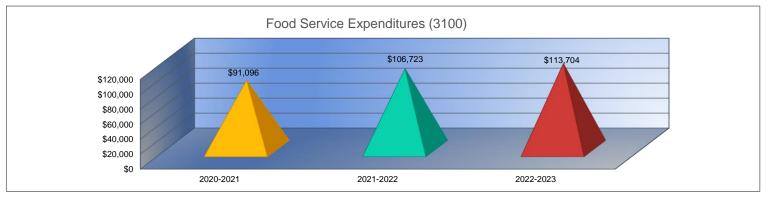

#### Summary of Total Expenditures by Function (All Funds)

|                                    | 2020-2021           | % of  | 2021-2022   | % of  | %      | 2022-2023   | % of  | %      |
|------------------------------------|---------------------|-------|-------------|-------|--------|-------------|-------|--------|
|                                    | Actual              | Total | Actual      | Total | Change | Budget      | Total | Change |
| Instruction                        | \$1,758,001         | 66%   | \$1,877,932 | 63%   | 7%     | \$1,770,619 | 58%   | -6%    |
| Student Support Services           | \$267               | <1%   | \$22,031    | 1%    | 8151%  | \$56,860    | 2%    | 158%   |
| Instructional Support Services     | \$8,570             | 0%    | \$3,104     | 0%    | -64%   | \$42,980    | 1%    | 1285%  |
| Administration & Support           | \$442,988           | 17%   | \$479,904   | 16%   | 8%     | \$484,335   | 16%   | 1%     |
| Operations & Maintenance           | \$244,775           | 9%    | \$248,052   | 8%    | 1%     | \$323,441   | 11%   | 30%    |
| Transportation                     | \$110,377           | 4%    | \$109,461   | 4%    | -1%    | \$143,875   | 5%    | 31%    |
| Food Services                      | \$91,096            | 3%    | \$106,723   | 4%    | 17%    | \$113,704   | 4%    | 7%     |
| Capital Improvements               | \$2,528             | <1%   | \$118,578   | 4%    | 4591%  | \$97,733    | 3%    | -18%   |
| Debt Services                      | \$0                 | 0%    | \$0         | 0%    | 0%     | \$0         | 0%    | 0%     |
| Other Costs                        | \$0                 | 0%    | \$660       | <1%   | 0%     | \$0         | 0%    | -100%  |
| Total Expenditures                 | 2,658,602           | 100%  | \$2,966,445 | 100%  | 12%    | \$3,033,547 | 100%  | 2%     |
| Amount per Pupil                   | \$25,320            |       | \$27,724    |       | 9%     | \$27,329    |       | -1%    |
| Current Expenditures <sup>2</sup>  | \$2,488,599         | 100%  | \$2,632,998 | 100%  | 6%     | \$2,683,314 | 100%  | 2%     |
| Amount per Pupil                   | \$23,701            |       | \$24,607    |       | 4%     | \$24,174    |       | -2%    |
| Percent of Expenditures for Instru | uction <sup>3</sup> |       |             |       |        |             |       |        |
| Total Expenditures                 | \$1,714,732         | 64%   | \$1,823,234 | 61%   | -3%    | \$1,715,619 | 57%   | -4%    |
| Current Expenditures               | \$1,714,732         | 69%   | \$1,823,234 | 69%   | 0%     | \$1,715,619 | 64%   | -5%    |